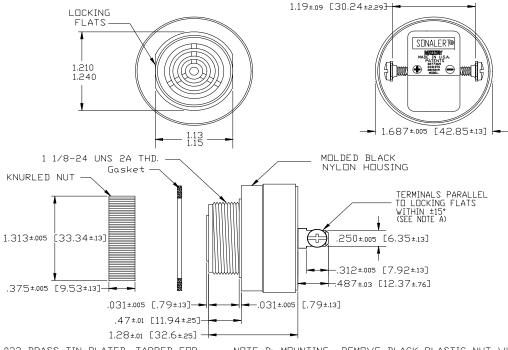

Dimensions: Inches (mm)

## **ROHS Compliant**

NOTE A: TERMINALS-.032 BRASS TIN PLATED, TAPPED FOR #6-32 SCREW. TWO #6-32 NICKEL PLATED BRASS SCREWS INCLUDED. WILL ACCEPT 1/4" QUICK CONNECT.

NOTE B: MOUNTING- REMOVE BLACK PLASTIC NUT WHILE LEAVING GASKET ON THREADED NECK OF ALARM. INSERT THREADED NECK THROUGH APPROPRIATE SIZED PANEL HOLE. SCREW NUT BACK ONTO THREADED FRONT SECURING ALARM TO PANEL. MAX RECOMMENDED TORQUE IS 10 IN-LBS.