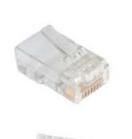

DESCRIPTION: CAT5E, RJ45 (8P8C) MODULAR PLUG, UNSHIELDED,

OFF-SET ,SOLID/STRANDED, ROUND CABLE

MODEL NUMBER: 32-2198UL APPLICATION: MODULAR PLUG

CRIMP TOOL: N/A IMPEDANCE: N/A FREQUENCY RANGE: N/A

HOUSING CLEAR POLYCARBONATE UL94-V0 MATERIAL: