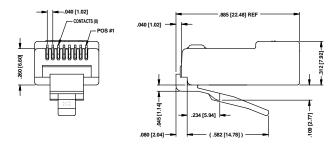

DESCRIPTION: CAT5E, RJ45 (8P8C) MODULAR PLUG, UNSHIELDED,

OFF-SET ,SOLID/STRANDED, ROUND CABLE

MODEL NUMBER: 32-2198UL APPLICATION: MODULAR PLUG

CRIMP TOOL: N/A IMPEDANCE: N/A FREQUENCY RANGE: N/A

HOUSING CLEAR POLYCARBONATE UL94-V0 MATERIAL:

CONTACT PHOSPHOR BRONZE SELECTIVE GOLD PLATING

MANAGEMENT BAR CLEAR POLYCARBONATE UL94-V0

**RoHS COMPLIANCE:** YES **TECHINCAL DETAIL:** N/A

| This PROPRIET ARY Document for the property of |                                                                      | AIM-Cambridge                                                                           |
|--------------------------------------------------------------------------------------------------------------------------------------------------------------------------------------------------------------------------------------------------------------------------------------------------------------------------------------------------------------------------------------------------------------------------------------------------------------------------------------------------------------------------------------------------------------------------------------------------------------------------------------------------------------------------------------------------------------------------------------------------------------------------------------------------------------------------------------------------------------------------------------------------------------------------------------------------------------------------------------------------------------------------------------------------------------------------------------------------------------------------------------------------------------------------------------------------------------------------------------------------------------------------------------------------------------------------------------------------------------------------------------------------------------------------------------------------------------------------------------------------------------------------------------------------------------------------------------------------------------------------------------------------------------------------------------------------------------------------------------------------------------------------------------------------------------------------------------------------------------------------------------------------------------------------------------------------------------------------------------------------------------------------------------------------------------------------------------------------------------------------------|----------------------------------------------------------------------|-----------------------------------------------------------------------------------------|
|                                                                                                                                                                                                                                                                                                                                                                                                                                                                                                                                                                                                                                                                                                                                                                                                                                                                                                                                                                                                                                                                                                                                                                                                                                                                                                                                                                                                                                                                                                                                                                                                                                                                                                                                                                                                                                                                                                                                                                                                                                                                                                                                | RoHS2 2011/65/EU                                                     | Title: CAT5E, RJ45 (8P8C) Modular Plug, Unshielded Off-set ,Solid/Stranded, Round Cable |
|                                                                                                                                                                                                                                                                                                                                                                                                                                                                                                                                                                                                                                                                                                                                                                                                                                                                                                                                                                                                                                                                                                                                                                                                                                                                                                                                                                                                                                                                                                                                                                                                                                                                                                                                                                                                                                                                                                                                                                                                                                                                                                                                | UNLESS OTHERWISE SPECIFED UNITS: INCH .XX ±.02 .XXX ±.005 ANGLES ±2° | Model No. 32-2198UL                                                                     |
|                                                                                                                                                                                                                                                                                                                                                                                                                                                                                                                                                                                                                                                                                                                                                                                                                                                                                                                                                                                                                                                                                                                                                                                                                                                                                                                                                                                                                                                                                                                                                                                                                                                                                                                                                                                                                                                                                                                                                                                                                                                                                                                                |                                                                      | A DO NOT SCALE Date: 2015/5/19 Sheet 1 of 1                                             |