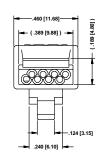

DESCRIPTION: CAT5E, RJ45 (8P8C) MODULAR PLUG, UNSHIELDED,

OFF-SET ,SOLID/STRANDED, ROUND CABLE

MODEL NUMBER: 32-2198UL APPLICATION: MODULAR PLUG

CRIMP TOOL: N/A IMPEDANCE: N/A FREQUENCY RANGE: N/A

HOUSING CLEAR POLYCARBONATE UL94-V0 MATERIAL:

CONTACT PHOSPHOR BRONZE SELECTIVE GOLD PLATING

MANAGEMENT BAR CLEAR POLYCARBONATE UL94-V0

**RoHS COMPLIANCE:** YES **TECHINCAL DETAIL:** N/A

| This PROPRIET ARY Document for the property of |                                                                      | AIM-Cambridge                                                                           |
|--------------------------------------------------------------------------------------------------------------------------------------------------------------------------------------------------------------------------------------------------------------------------------------------------------------------------------------------------------------------------------------------------------------------------------------------------------------------------------------------------------------------------------------------------------------------------------------------------------------------------------------------------------------------------------------------------------------------------------------------------------------------------------------------------------------------------------------------------------------------------------------------------------------------------------------------------------------------------------------------------------------------------------------------------------------------------------------------------------------------------------------------------------------------------------------------------------------------------------------------------------------------------------------------------------------------------------------------------------------------------------------------------------------------------------------------------------------------------------------------------------------------------------------------------------------------------------------------------------------------------------------------------------------------------------------------------------------------------------------------------------------------------------------------------------------------------------------------------------------------------------------------------------------------------------------------------------------------------------------------------------------------------------------------------------------------------------------------------------------------------------|----------------------------------------------------------------------|-----------------------------------------------------------------------------------------|
|                                                                                                                                                                                                                                                                                                                                                                                                                                                                                                                                                                                                                                                                                                                                                                                                                                                                                                                                                                                                                                                                                                                                                                                                                                                                                                                                                                                                                                                                                                                                                                                                                                                                                                                                                                                                                                                                                                                                                                                                                                                                                                                                | RoHS2 2011/65/EU                                                     | Title: CAT5E, RJ45 (8P8C) Modular Plug, Unshielded Off-set ,Solid/Stranded, Round Cable |
|                                                                                                                                                                                                                                                                                                                                                                                                                                                                                                                                                                                                                                                                                                                                                                                                                                                                                                                                                                                                                                                                                                                                                                                                                                                                                                                                                                                                                                                                                                                                                                                                                                                                                                                                                                                                                                                                                                                                                                                                                                                                                                                                | UNLESS OTHERWISE SPECIFED UNITS: INCH .XX ±.02 .XXX ±.005 ANGLES ±2° | Model No. 32-2198UL                                                                     |
|                                                                                                                                                                                                                                                                                                                                                                                                                                                                                                                                                                                                                                                                                                                                                                                                                                                                                                                                                                                                                                                                                                                                                                                                                                                                                                                                                                                                                                                                                                                                                                                                                                                                                                                                                                                                                                                                                                                                                                                                                                                                                                                                |                                                                      | A DO NOT SCALE Date: 2015/5/19 Sheet 1 of 1                                             |