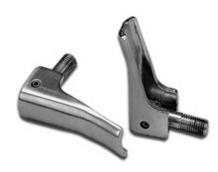

## **Wallmount Quick Release Clamp**

Wallmount Enclosure

## **Features**

- Provides fast access to conventional screw clamp type enclosures.
- Installs on clamp bracket in place of screw on 1418, 1418N4, 1447N4, and 1422N4 Series enclosures.
- Entire assembly is 304 stainless steel.
- Set of two.

Part No. 1418QR

Data subject to change without notice

© 2016. Hammond Manufacturing Ltd. All rights reserved.