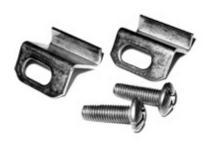

## **Door Clamping Hardware**

## **Features**

- Replacement hardware for use on 1414, 1485, 1486, and 1487 Hammond enclosures.
- Formed heavy gauge stainless steel.
- Set of two

Part No. 1481C14

Data subject to change without notice

© 2016. Hammond Manufacturing Ltd. All rights reserved.