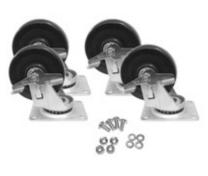

## Casters 1425D Series

## Features

- Packaged in sets of four.
- 800 lb. load capacity per set.
- 4" swivel casters with brakes.
- Features zinc plated ball bearing pivot, composite wheels.

Data subject to change without notice