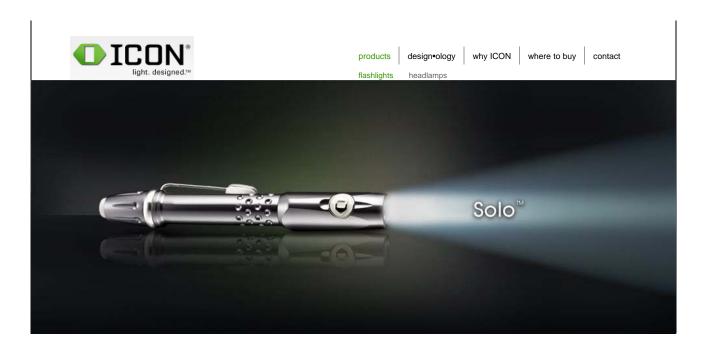

Page 1 of 1

A high-efficiency LED and deep reflector create a smooth beam on either low or high. A sleek, pen-shaped aluminum body is durable, easy to carry, and features a sturdy pocket clip that keeps Solo securely in place. Because losing a flashlight this stylish and functional is not something you'll get over easily.

- High-strength aluminum body with sturdy pocket clip
- Durable power-regulated LED maximizes output and runtime; never needs replacing
- Micro-textured reflector creates a smooth, powerful beam
- Ergonomic "clickie" tailcap switch allows for easy switching between two output levels
- Sealed with O-rings; weatherproof
- Powered by two AAA alkaline batteries; included

## specs

light output: 16 / 2 lumens
runtime: 3 / 75 hours
length: 5.5 inches
weight: 2.2 ounces
battery: two AAA alkalines

products | design•ology | why ICON | where to buy | contact

© ICON, 2010. All Rights Reserved. | Site Design By Diamond Creative