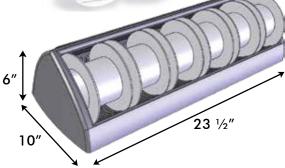

DISPLAY

trolled system of neatly dispensing directly from the spools. The rack is constructed from tough ABS plastic, with plenty of room for a wide range of products. The spools simply drop into the preformed slots and turn freely for dispensing. Full visibility and access ensures easy management of remaining inventory and simple drop-in replacement of empty spools.

Space saving, easy access design

Engineered for easy and secure wall mounting

\*Slot Wall

\*Grid Wal

Counter

Wall

\*Mounting hardware included.

1-973-300-9242 www.techflex.com