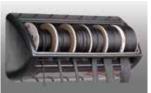

DISPLAY

trolled system of neatly dispensing directly from the spools. The rack is constructed from tough ABS plastic, with plenty of room for a wide range of products. The spools simply drop into the preformed slots and turn freely for dispensing. Full visibility and access ensures easy management of remaining inventory and simple drop-in replacement of empty spools.