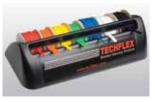

DISPLAY

trolled system of neatly dispensing directly from the spools. The rack is constructed from tough ABS plastic, with plenty of room for a wide range of products. The spools simply drop into the preformed slots and turn freely for dispensing. Full visibility and access ensures easy management of remaining inventory and simple drop-in replacement of empty spools.

Space saving, easy access design

Engineered for easy and secure wall mounting

\*Slot Wall

\*Grid Wal

Counter

Wall

\*Mounting hardware included.

1-973-300-9242 www.techflex.com