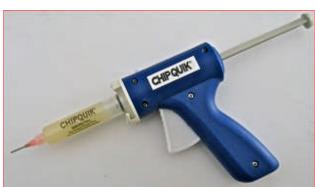

## CHIP QUIK® Syringe Gun 10cc Part # SMDSG10CC

\* Now Available From CHIP QUIK® \*
This lightweight easy to use Syringe Gun
is ergonomically designed to meet your
dispensing needs

## \* Syringe Gun \*

Low cost manually operated Syringe Gun
Use with all standard 10cc size syringes
Reduces hand fatigue
Excellent dispensing control
Has it own plunger rod
Easy to insert in 10cc syringe
Clean operation, No mess
Lightweight