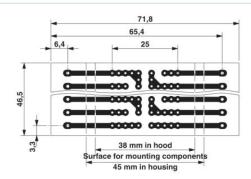

## **Diagrams/Drawings**

#### Dimensioned drawing

1 = Top edge of the PCB B = Housing width

Pitch 5 mm a = Area for mounting components, 38 mm in the hood b = Area for mounting components, 45 mm in the housing