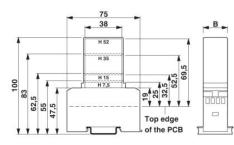

## **Diagrams/Drawings**

#### Dimensioned drawing

1 = Top edge of the PCB B = Housing width

Pitch 5 mm a = Area for mounting components, 38 mm in the hood b = Area for mounting components, 45 mm in the housing