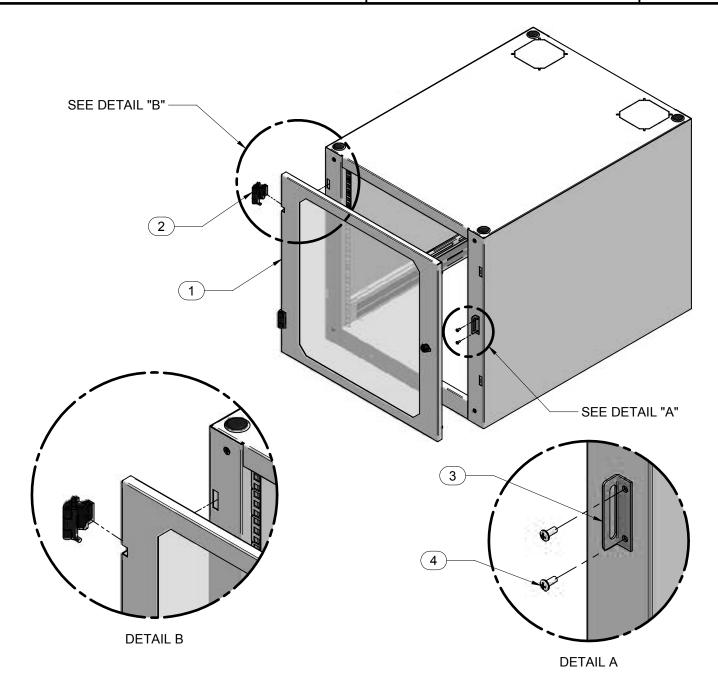

## **ASSEMBLY INSTRUCTIONS:**

| PARTS LIST |                             |     |
|------------|-----------------------------|-----|
| ITEM No.   | DESCRIPTION                 | QTY |
| 1          | PERFORATED DOOR             | 1   |
| 2          | SNAP IN HINGE               | 2   |
| 3          | LOCK BRACKET                | 1   |
| 4          | 8-32 X 3/8" SELF TAP SCREWS | 2   |

- 1) Install lock bracket (Item 3) using self tapping screws (Item 4) into existing holes on side.
- 2) Install hinges (Item 2) on door (Item 1), ensure hinge pins are located with bent arm at the top.
- 3) Hinges are designed to simply "Snap" into cabinet frame. Push firmly to ensure hinges snap in fully.