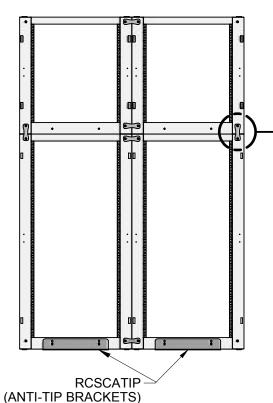

#### **ASSEMBLY INSTRUCTIONS:**

- 1) Position RCSC cabinets side by side or stacked in desired pattern. (Use guidelines noted above)
- 2) Remove one screw from each cabinet and install baying bracket (Item 1), reinstall screws. (Assemble baying brackets one at a time)
- 3) Ensure brackets are used at the front and back of joined cabinets.