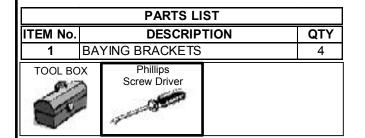

### ASSEMBLY INSTRUCTIONS FOR **RCSCBAY**

**BUL10347** REV.A

PAGE 1 OF 1

Suggested maximum stacking patterns:

TYP FRONT & BACK OF CABINETS

#### **ASSEMBLY INSTRUCTIONS:**

- 1) Position RCSC cabinets side by side or stacked in desired pattern. (Use guidelines noted above)
- 2) Remove one screw from each cabinet and install baying bracket (Item 1), reinstall screws. (Assemble baying brackets one at a time)
- 3) Ensure brackets are used at the front and back of joined cabinets.