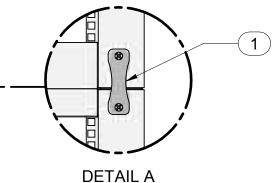

#### **ASSEMBLY INSTRUCTIONS:**

- 1) Position RCSC cabinets side by side or stacked in desired pattern. (Use guidelines noted above)
- 2) Remove one screw from each cabinet and install baying bracket (Item 1), reinstall screws. (Assemble baying brackets one at a time)
- 3) Ensure brackets are used at the front and back of joined cabinets.