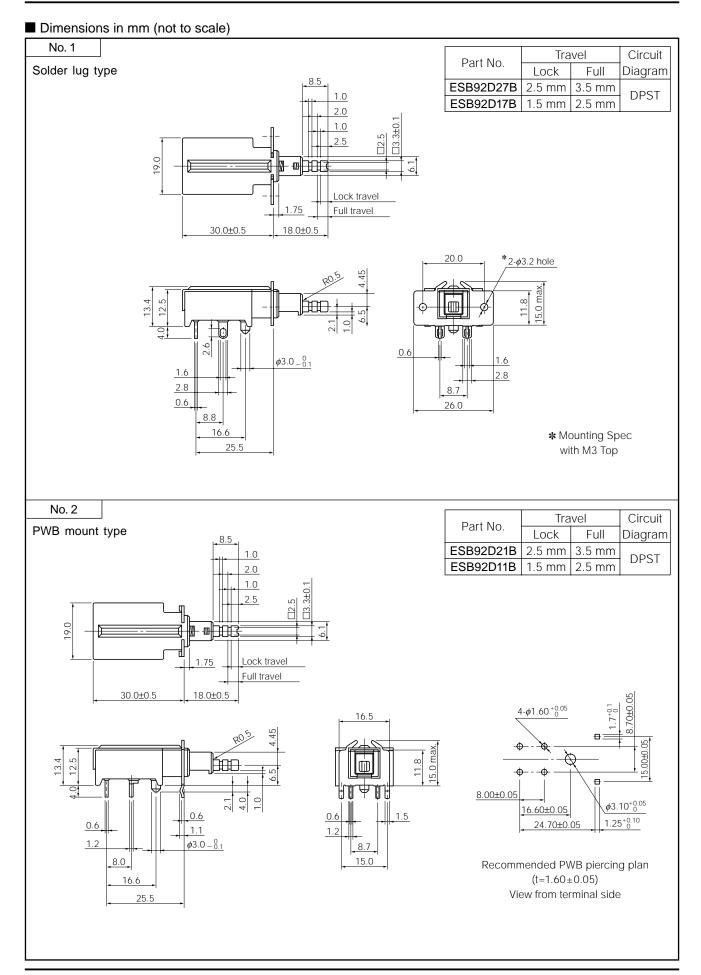

#### ■ Specifications

| Rating                        | TV-5, 5 A 250 Vac (UL, CSA)<br>4 A/128 A 250 Vac (European standards) |             |             |
|-------------------------------|-----------------------------------------------------------------------|-------------|-------------|
| Safety Standards              | UL, CSA, VDE, BEAB, SEMKO, FIMKO, SEV, DEMKO, NEMKO                   |             |             |
| Circuit Diagram               | DPST                                                                  |             |             |
| Operating Force               | Circuit                                                               | Lock Travel |             |
|                               |                                                                       | 1.5 mm      | 2.5 mm      |
|                               | DPST                                                                  | 8.0 N±3.0 N | 8.0 N±3.0 N |
| Travel                        | Lock Travel: 2.5 mm, Full Travel: 3.5 mm                              |             |             |
|                               | Lock Travel: 1.5 mm, Full Travel: 2.5 mm                              |             |             |
| Minimum Quantity/Packing Unit | 25 pcs. Polyethylene Bag (Bulk)                                       |             |             |
| Quantity/Carton               | 300 pcs.                                                              |             |             |