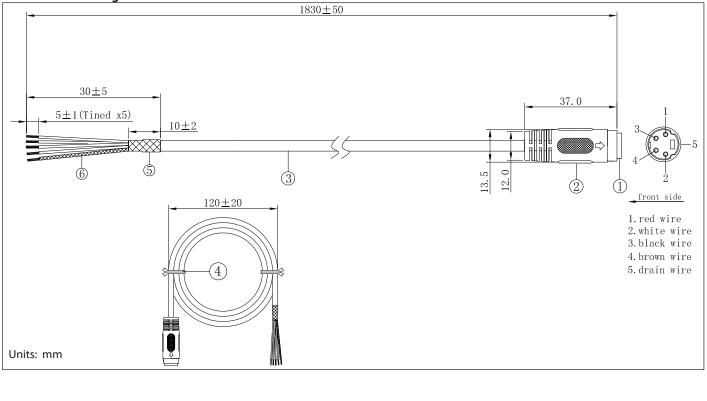

| part number: |
|--------------|
| description: |
|              |
|              |

10-00427 Cable, 1830 mm, 4P mini-DIN female 50-00164, to stripped tinned, 20 AWG, UL2464 30-00024, shielded date: March 8, 2011 rev: A page: 1 of 2

| Specifications:           |                                                                                 |  |  |  |
|---------------------------|---------------------------------------------------------------------------------|--|--|--|
| connector description (1) | 4P mini DIN female, molding style, brass, nickel plating, P/N 50-00164          |  |  |  |
| overmold (2)              | inner: PE; outer: 60P, PVC, black                                               |  |  |  |
| wire description (3)      | 4C, 20 AWG, UL2464, 300 V, 80 C, 6.0 mm, shielded, VW-1, PVC, 60P, P/N 30-00024 |  |  |  |
| cable outer diameter      | Ø6.0 mm                                                                         |  |  |  |
| cable color               | black                                                                           |  |  |  |
| cable length              | 1830 ± 50 mm                                                                    |  |  |  |
| twist tie (4)             | black                                                                           |  |  |  |
| shrink tube (5)           | Ø6.0, 105°C, 10 ± 2 mm, black                                                   |  |  |  |
| shrink tube (6)           | Ø1.0, 105°C, 30 ± 5 mm, black                                                   |  |  |  |
| current rating            | 2 A @ 12 Vdc                                                                    |  |  |  |

#### **Mechanical drawing:**