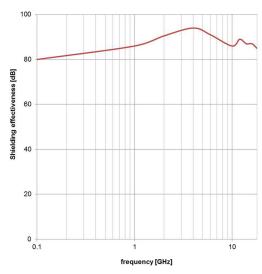

# F Typical Shielding Effectiveness:

valid for Ni/Cu layer only

|     |            |     |         | Projection                                               |            | DESCRIPTION  | ctive Shielding Gasket |      |
|-----|------------|-----|---------|----------------------------------------------------------|------------|--------------|------------------------|------|
| 3.2 | 2014-02-12 | SSt | WJ      | Würth Elektronik eiSos Gmbl<br>EMC & Inductive Solutions | H & Co. KG |              |                        |      |
| 3.1 | 2013-04-24 | SSt | SSt     | Max-Eyth-Str. 1<br>74638 Waldenburg                      |            | Order No.    | COMPLIANT              | SIZE |
| 3.0 | 2013-01-17 | SSt | WJ      | Germany<br>Tel. +49 (0) 79 42 945 - 0                    | 3021508    | ROHS&REACh   | UILL                   |      |
| 2.0 | 2011-08-22 | WJ  |         | www.we-online.com<br>eiSos@we-online.com                 |            |              | A4                     |      |
| REV | DATE       | BY  | CHECKED | CIGUS & WC-UNINC.CUTT                                    |            | Size: square |                        |      |