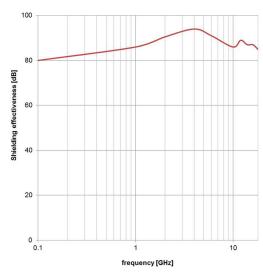

# F Typical Shielding Effectiveness:

valid for Ni/Cu layer only

|     |            |     |         | Projection                                                        |          | DESCRIPTION      | tive Shielding Gasket |      |
|-----|------------|-----|---------|-------------------------------------------------------------------|----------|------------------|-----------------------|------|
| 4.2 | 2014-02-12 | SSt | WJ      | Würth Elektronik elSos GmbH & Co. KG<br>EMC & Inductive Solutions |          |                  |                       |      |
| 4.1 | 2013-04-24 | SSt | SSt     | Max-Eyth-Str. 1<br>74638 Waldenburg                               |          | Order No.        | COMPLIANT             | SIZE |
| 4.0 | 2013-01-17 | SSt | WJ      | Germany<br>Tel. +49 (0) 79 42 945 - 0                             | 38111027 | ROHS&REACH       | UNLL                  |      |
| 3.0 | 2011-08-22 | WJ  |         | www.we-online.com<br>eiSos@we-online.com                          |          |                  | A4                    |      |
| REV | DATE       | BY  | CHECKED | Goodeme Grime.com                                                 |          | Size: Knife-Edge |                       |      |