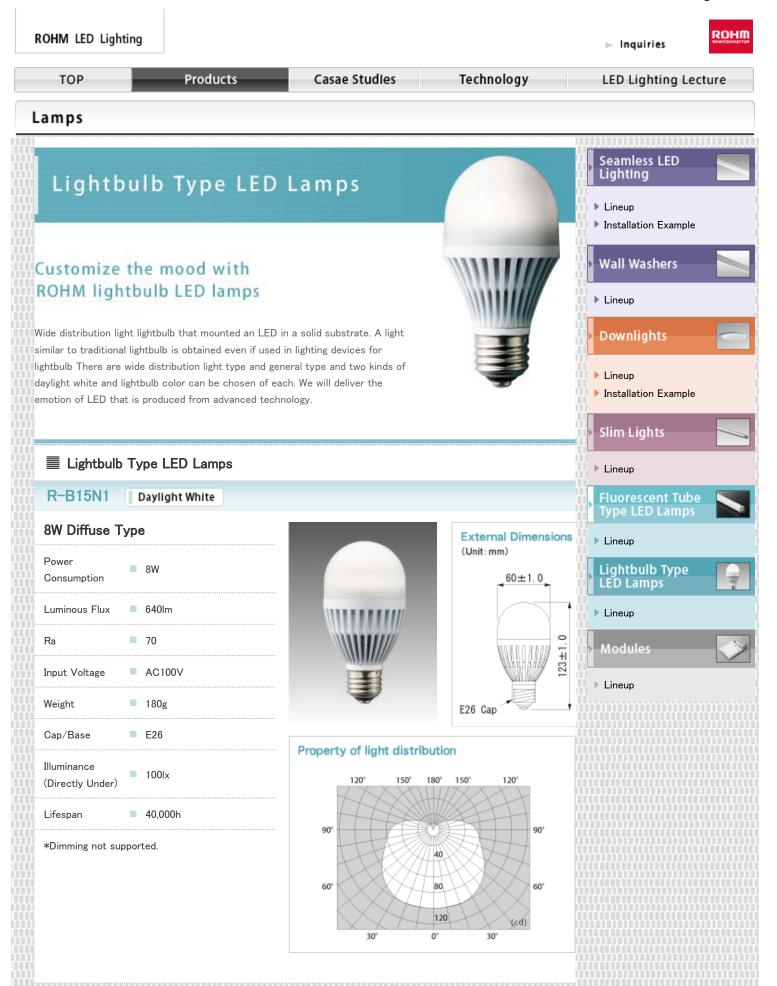

## **Excellent Integrated System Limited**

Stocking Distributor

Click to view price, real time Inventory, Delivery & Lifecycle Information:

Rohm Semiconductor R-B15N1

For any questions, you can email us directly: <a href="mailto:sales@integrated-circuit.com">sales@integrated-circuit.com</a>

## **Distributor of Rohm Semiconductor: Excellent Integrated System Limited** Datasheet of R-B15N1 - LED LIGHT BULB E26 640LM 8W

Page 2 of 2

| Lightbulb Type LED Lamps list |                  |                       |          |                   |              |
|-------------------------------|------------------|-----------------------|----------|-------------------|--------------|
| Product                       | Specifications   |                       |          | Emission Color    |              |
|                               | Power Supply     | Power Consumption (W) | Cap/Base | Daylight<br>White | Incandescent |
| Lightbulb Type LED<br>Lamps   | Diffuse Type     | 6W                    | E26      | R-B10N1           | R-B10L1      |
|                               |                  | 8W                    | E26      | R-B15N1           | R-B15L1      |
|                               | Standard<br>Type | 6W                    | E26      | R-B101N1          | R-B101L1     |