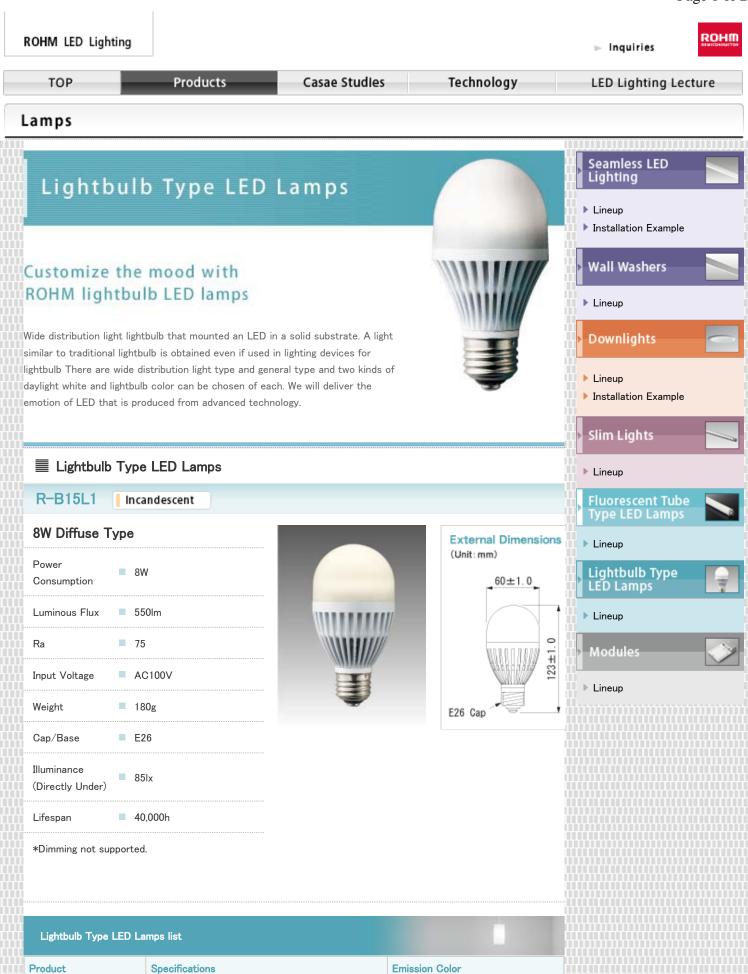

## Distributor of Rohm Semiconductor: Excellent Integrated System Limited Datasheet of R-B15L1 - LED LIGHT BULB E26 550LM 8W

Page 2 of 2

|                             | Power Supply     | Power Consumption (W) | Cap/Base | Daylight White | Incandescent |
|-----------------------------|------------------|-----------------------|----------|----------------|--------------|
| Lightbulb Type LED<br>Lamps | Diffuse Type     | 6W                    | E26      | R-B10N1        | R-B10L1      |
|                             |                  | 8W                    | E26      | R-B15N1        | R-B15L1      |
|                             | Standard<br>Type | 6W                    | E26      | R-B101N1       | R-B101L1     |