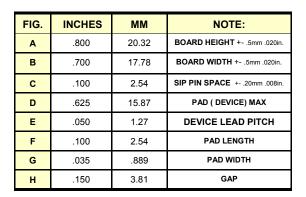

#### PIN SPECIFICATIONS / TOLERANCES

С

|                                                           | 1 | B = .130 +010 |
|-----------------------------------------------------------|---|---------------|
|                                                           | 7 | C =.100 +005  |
| <del>*</del>                                              |   | D = .020 +004 |
| $B   \leftarrow C \rightarrow   D \rightarrow \leftarrow$ |   | E = .031 +005 |
|                                                           |   |               |