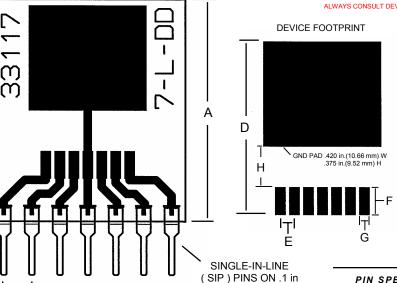

### 33000 SERIES APPLICATION SPECIFIC ADAPTERS

**IDS33117** 

- B

### **TO-263 7 LEAD** 7- LEAD DD PKG. MICREL SPAK-07L ON SEMI D2PAK 7 LEAD

ALWAYS CONSULT DEVICE DATA SHEET TO INSURE PROPER FIT

PINS ON .1 in. CENTERS PROVIDE COMPATIBILITY WITH BREADBOARDS AND SOCKETS.

USE FOR PROTOTYPING, **DEVICE EVALUATION OR** TEST, SMD TO THROUGH HOLE CONVERSION.

NOTE: CIRCUIT FOILS AND OUTPUT PINS MAY NOT BE SUITABLE FOR OPERATION AT HIGHER RATED DEVICE CURRENTS. EXTREME TEMPERATURE RISE MAY CAUSE FAILURE.

CENTERS. SEE PIN **SPECIFICATIONS** 