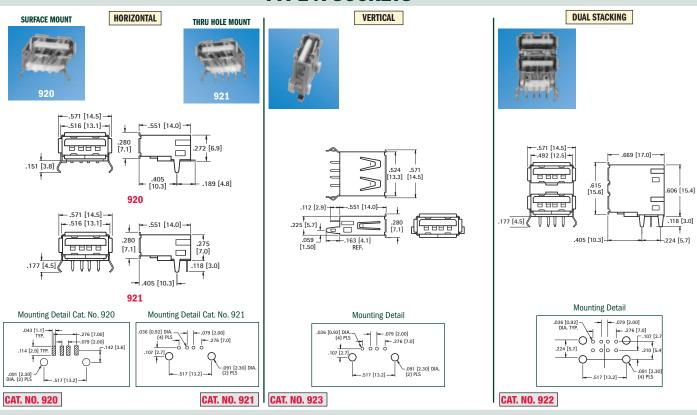

#### TYPE A SOCKETS

# **Distributor of Keystone Electronics: Excellent Integrated System Limited**Datasheet of 920 - Connector Receptacle USB TypeA 2.0 4 Position Surface Mount, Right Angle, Horizontal

Contact us: sales@integrated-circuit.com Website: www.integrated-circuit.com

# Distributor of Keystone Electronics: Excellent Integrated System Limited

Datasheet of 920 - Connector Receptacle USB TypeA 2.0 4 Position Surface Mount, Right Angle, Horizontal

### **USB 2.0 PLUGS & SOCKETS**

SOCKET SPECIFICATIONS CONTact us: sales@integrated\_circuit.com

Shell: Phosphor Bronze Insulator: Thermoplastic, UL Rated 94V-0 Contacts: Phosphor Bronze Contact Area: Gold Flash over Nickel

Contact Area: Gold Flash over Nickel Solder Trails: Tin over Nickel

PLUG SPECIFICATIONS:

Shell: Steel, Nickel Plate Insulator: Thermoplastic, Rated UL 94V-0 Contact: Bronze, Gold Flash over Nickel Rated Voltage: 30V (RMS) Contact Current Rating: 1 Amp DC max. Contact Resistance: 15 m $\Omega$  max. Insulation Resistance: 1000 m $\Omega$  min. Dielectric Withstanding Voltage: 750V AC for 1 minute

MECHANICAL CHARACTERISTICS

**Operating Temperature:** -13°F (-25°C) to +176°F (+80°C)

Durability: 1500 Cycles min.