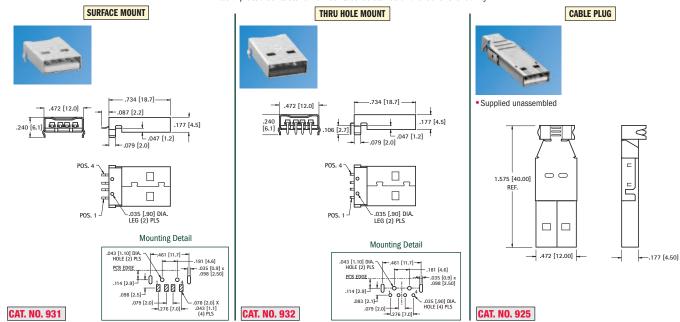

## **TYPE A PLUGS**

#### **FEATURES**

• Available for on-board applications such as memory sticks • Cable clamp style for creating custom cables

• Gold plated contacts for low contact resistance and excellent reliability

Tel (718) 956-8900 • Fax (718) 956-9040 (800) 221-5510 • kec@keyelco.com