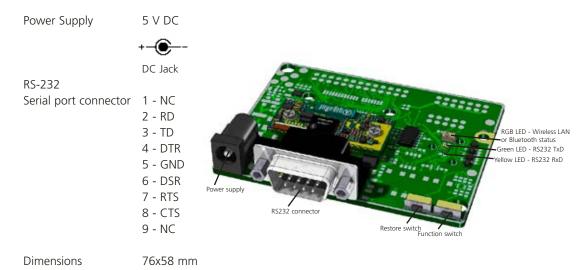

- Connector for connectBlue Bluetooth or Wireless LAN modules
- Male 9 pole D-Sub connector for the RS232 interface of the OEM products
- 2,1mm pin power connector
- Restore switch
- Function switch
- RGB LED indicating module status

## TECHNICAL DESCRIPTION