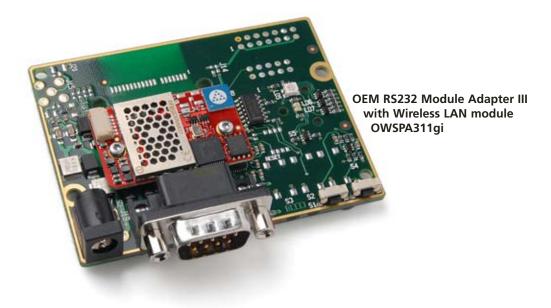

## OEM RS232 Module Adapter III

The OEM Module Adapter III is a development tool designed for easy interfacing the OEM Serial Port Adapter products from connectBlue. The electrical interface of the OEM products consists of a 2x30 1mm pad-area that can be tricky to interface with. To simplify interfacing and quickly get started, connectBlue has developed the OEM Module Adapter III which consist of:

- Connector for connectBlue Bluetooth or Wireless LAN modules
- Male 9 pole D-Sub connector for the RS232 interface of the OEM products
- 2,1mm pin power connector
- Restore switch
- Function switch
- RGB LED indicating module status