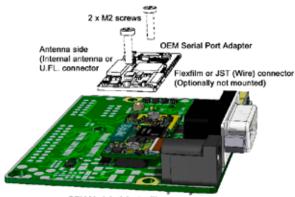

## ASSEMBLE INSTRUCTIONS

The OEM RS232 Module Adapter III is assembled together with the connectBlue OEM products via M2 screws. During assembly, the wireless modules shall be placed as shown in the images below. The wireless modules available to be used with the OEM RS232 Module Adapter III are Bluetooth modules OEMSPA310, OEMSPA311/331, OEMSPA312/332, OEMSPA333 as well as Wireless LAN module OWSPA311g.