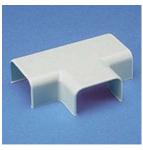

## PTF6EI-X

Fittings are available for the PD3 and the PD6 raceway to route cabling. In addition to the coupler, inside corner fitting, right angle fittings etc, there is also a Flexible Fitting which is used to route PD raceway around or over obstacles and the Entrance End fitting used to connect directly to conduit.

| Part Number                                      | PTF6EI-X                                   |
|--------------------------------------------------|--------------------------------------------|
| ■ RoHS Compliancy Status                         | Compliant                                  |
| Part Description                                 | Tee Fitting for PD profile raceway size 6. |
| ■ Product Type                                   | Power Rated Fittings                       |
| <ul><li>Color</li></ul>                          | Electric Ivory                             |
| CSA Certified                                    | Yes                                        |
| UL Listed                                        | Yes                                        |
| ■ Fitting Type                                   | Tee                                        |
| CE Compliant                                     | No                                         |
| <ul> <li>Pricing Description</li> </ul>          | PD6 Power Rated Tee Fitting                |
| Product Size                                     | 6                                          |
| <ul><li>Min. Order UOM</li></ul>                 | PC                                         |
| Min. Order Qty.                                  | 10                                         |
| BOM Qty. (# of Pkgs.)                            | 0                                          |
| <ul> <li>Add to Favorite Product List</li> </ul> |                                            |