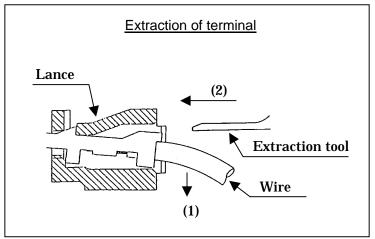

#### 1. Description

This tool is an extraction tool, which is designed for the 2.0mm pitch crimp terminal of Molex. Please take the time to read attached the operating manual (IS-0037) of Extraction Tool, making sure you understand the operating procedures described it before attempting to operate this tool.

#### 2. Specifications

1) Tool name: 57057-6000 Extraction tool

2) Tool number: 57057-6000

3) Outer dimensions and weight: 90 (width) x 10 (depth) x 0.8 (thickness) mm, Approx. 8gf

4) Management method: Please surely lock the terminal pushing the lance of the

housing when you install the terminal again after pulling out.

5) Applicable housing and terminal:

| Applicable housing number  | 51015 |
|----------------------------|-------|
| Applicable terminal number | 50034 |