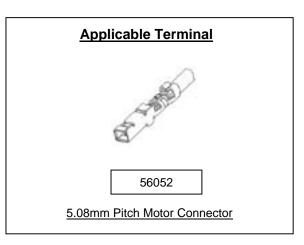

#### 5) Applicable terminal and wire: 5.08mm Pitch Motor Connector

| Terminal number | Applicable wire size (mm²) | Applicable insulation outer diameter (mm) | Wire insulation strip length (mm) |
|-----------------|----------------------------|-------------------------------------------|-----------------------------------|
| 56052-8100      | 1.05 (0.75+0.3)            | 2.5 MAX.                                  | 2.2-2.7                           |
| 56052-8100      | 0.75                       | 2.5 MAX.                                  | 2.2-2.7                           |