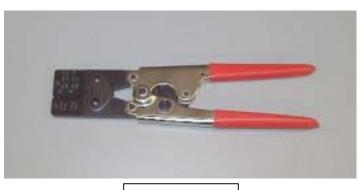

ter dimensions and weight: 230 (width) x 70 (depth) x 15 (thickness) mm, Approx. 400gf

4) Management method: Crimp strength (Details are described to the corresponding

crimp specification)

#### 5) Applicable terminal and wire: 5.08mm Pitch Motor Connector

| Terminal number | Applicable wire size (mm²) | Applicable insulation outer diameter (mm) | Wire insulation strip length (mm) |
|-----------------|----------------------------|-------------------------------------------|-----------------------------------|
| 56052-8100      | 1.05 (0.75+0.3)            | 2.5 MAX.                                  | 2.2-2.7                           |
| 56052-8100      | 0.75                       | 2.5 MAX.                                  | 2.2-2.7                           |

## 3. Tool Appearance



57406-5000