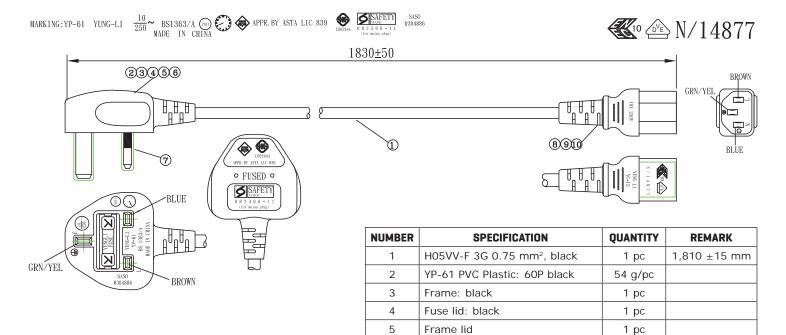

**date** 06/12/2012 **page** 1 of 2

MODEL: AC-C13 UK | DESCRIPTION: 3 PRONG AC CORD, UNITED KINGDOM

1 pc

1 pc

1 pc

3 pcs

18 g/pc

#### **MECHANICAL DRAWING**

units: mm

TOLERANCE: >0 ±0.30mm >1.0 ±0.50mm >10.0 ±1.0mm >20.0 ±2.0mm

Angle: ±1°

6

7

8

9

10

Fuse: 10 A

Sleeve white

YC-12 inner body

TER: 97740BS-0

YC-12 PVC plastic: 50P black