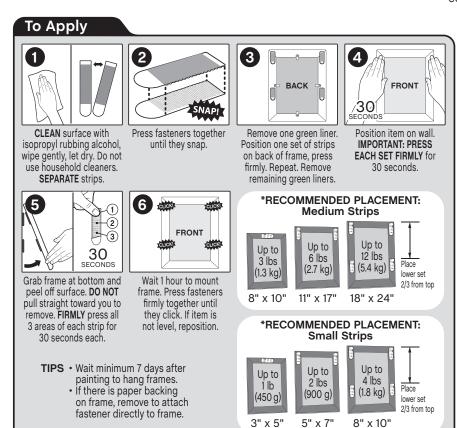

IMPORTANT: Failure to follow instructions carefully may cause damage! SAVE INSTRUCTIONS for damage-free removal or visit command.com