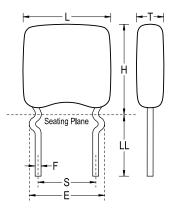

## KEMET Part Number: C324C104M5U5TA

Capacitor, ceramic, 0.1 uF, +/-20% Tol, 50 V, Z5U, Lead Spacing=0.1"

| Dimensions (mm) |           |           |  |
|-----------------|-----------|-----------|--|
| Symbol          | Dimension | Tolerance |  |
| L               | 5.08      | MAX       |  |
| Н               | 5.84      | MAX       |  |
| Т               | 3.18      | MAX       |  |
| S               | 2.54      | NOM       |  |
| LL              | 7         | MIN       |  |
| F               | 0.51      | NOM       |  |
| Е               | 3.18      | NOM       |  |