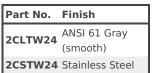

## **Turret/Terminal Window Door S2CWD Series**

- Maintains the NEMA rating of the enclosure.
- Constructed of 14 gauge steel and lexan window.
- Easy field installation.
- Fits Standard Turret, Deep Turret, and Data Terminal.
- Offered in 24" width only.
- Available in light gray and stainless steel.