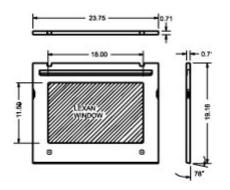

## **Turret/Terminal Window Door S2CWD Series**

- Maintains the NEMA rating of the enclosure.
- Constructed of 14 gauge steel and lexan window.
- Easy field installation.
- Fits Standard Turret, Deep Turret, and Data Terminal.
- Offered in 24" width only.
- Available in light gray and stainless steel.