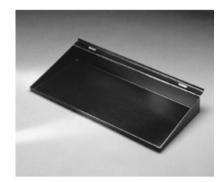

## Mobile Keyboard Support S2CMKS Series

- Installs easily at any location along front of Desks or Consolet.
- Provides auxiliary or temporary keyboard support.
- 20" width accommodates standard width keyboards.
- Finished in textured black.
- Requires two drilled holes to permanently mount.