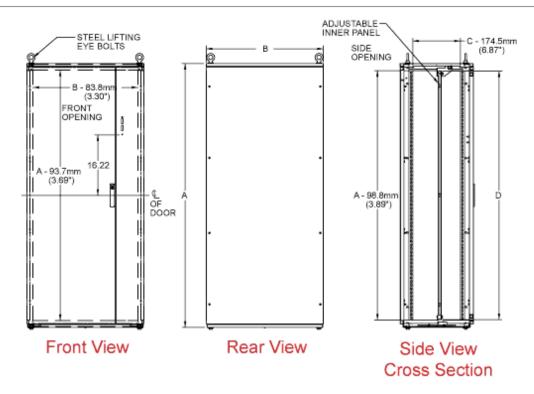

- Lifting eyebolts (4)
- Removable bottom panel w/gland plates
- Solid front door(s) with door frame(s).
- Removable rear cover panel(s) two door version with removable center post
- Inner mounting panel
- Disconnect to door handle activation hardware
- Hinged flange door

### Construction

- Formed 14 gauge steel.
- Fully welded frame with 25mm hole pattern for superior mounting flexibility.
- Seamless foam in place gasket.
- Reinforced eyebolts are provided for easy enclosure lifting.
- Frames can be joined together with an optional joining kit.
- Doors can be easily interchanged, removed and/or reversed.
- Door opening 135°.
- Optional formed 14 gauge steel side panels are sold separately (in pairs).
- Bonding and grounding studs are provided for all doors and panels.