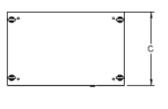

Top View

|           | Overall Dimensions |      | Panel Dimensions |      |     |
|-----------|--------------------|------|------------------|------|-----|
| Part No.  | A                  | В    | С                | D    | E   |
| HFMD1485  | 1400               | 800  | 500              | 1296 | 699 |
| HFMD14105 | 1400               | 1000 | 500              | 1296 | 899 |
| HFMD1685  | 1600               | 800  | 500              | 1496 | 699 |
| HFMD1686  | 1600               | 800  | 600              | 1496 | 699 |
| HFMD1884  | 1800               | 800  | 400              | 1696 | 699 |
| HFMD1885  | 1800               | 800  | 500              | 1696 | 699 |
| HFMD18105 | 1800               | 1000 | 500              | 1696 | 899 |
| HFMD2085  | 2000               | 800  | 500              | 1896 | 699 |
| HFMD2086  | 2000               | 800  | 600              | 1896 | 699 |
| HFMD2088  | 2000               | 800  | 800              | 1896 | 699 |
| HFMD20105 | 2000               | 1000 | 500              | 1896 | 899 |
| HFMD20106 | 2000               | 1000 | 600              | 1896 | 899 |
| HFMD2286  | 2200               | 800  | 600              | 2096 | 699 |
| HFMD22105 | 2200               | 1000 | 500              | 2096 | 899 |