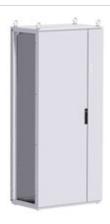

# **Type 12 Mild Steel Modular Freestanding Disconnect Enclosure**

**HME Series** 

Hinge Door w/ Various Handle Options (Flange w/ multi-vendor cutout)

- Lifting eyebolts (4)
- Removable bottom panel w/gland plates
- Solid front door(s) with door frame(s).
- Removable rear cover panel(s) two door version with removable center post
- Inner mounting panel
- Disconnect to door handle activation hardware
- Hinged flange door