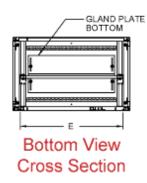

- Lifting eyebolts (4)
- Removable bottom panel w/gland plates
- Solid front door(s) with door frame(s).
- Removable rear cover panel(s) two door version with removable center post
- Inner mounting panel
- Disconnect to door handle activation hardware
- Hinged flange door

Top View

|           | Overall Dimensions |      | Panel Dimensions |      |     |
|-----------|--------------------|------|------------------|------|-----|
| Part No.  | A                  | В    | С                | D    | E   |
| HFMD1485  | 1400               | 800  | 500              | 1296 | 699 |
| HFMD14105 | 1400               | 1000 | 500              | 1296 | 899 |
| HFMD1685  | 1600               | 800  | 500              | 1496 | 699 |
| HFMD1686  | 1600               | 800  | 600              | 1496 | 699 |
| HFMD1884  | 1800               | 800  | 400              | 1696 | 699 |
| HFMD1885  | 1800               | 800  | 500              | 1696 | 699 |
| HFMD18105 | 1800               | 1000 | 500              | 1696 | 899 |
| HFMD2085  | 2000               | 800  | 500              | 1896 | 699 |
| HFMD2086  | 2000               | 800  | 600              | 1896 | 699 |
| HFMD2088  | 2000               | 800  | 800              | 1896 | 699 |
| HFMD20105 | 2000               | 1000 | 500              | 1896 | 899 |
| HFMD20106 | 2000               | 1000 | 600              | 1896 | 899 |
| HFMD2286  | 2200               | 800  | 600              | 2096 | 699 |
| HFMD22105 | 2200               | 1000 | 500              | 2096 | 899 |