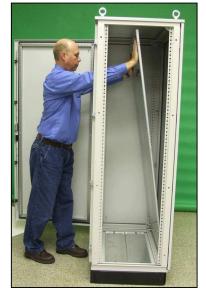

## ASSEMBLY INSTRUCTIONS FOR HME INNER PANEL

A) Place the panel supports at any desired point along the strut channels.

B) Secure the bottom panel supports and the upper panel mounting brackets into place. To make sure the inner panel is straight, line up the back face of the upper mounts to the back face of the bottom supports. Use the notches in the frame for guidance.