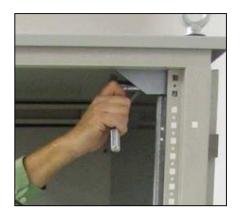

E) Secure the panel to the top panel studs.

-F) Install hex screw locking feature once panel is in its final location.

| ITEM | DESCRIPTION               | QTY |
|------|---------------------------|-----|
| 1    | 1/4-20x1/2" HEX SLOT BOLT | 2   |