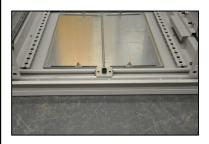

## ASSEMBLY INSTRUCTIONS FOR HME INNER PANEL

A) Place the panel supports at any desired point along the strut channels.

B) Secure the bottom panel supports and the upper panel mounting brackets into place. To make sure the inner panel is straight, line up the back face of the upper mounts to the back face of the bottom supports. Use the notches in the frame for guidance.

C) Place the bottom inner panel brackets onto the rails and slide the bottom of the panel until it hits the bottom supports.

D) Continue to push the top of the panel until the collar studs protude through the panel mounting holes. Ensure the pins protrude through the bottom of the panel supprts.