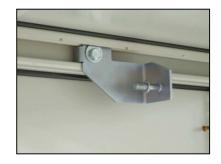

## ASSEMBLY INSTRUCTIONS FOR HME INNER PANEL

A) Place the panel supports at any desired point along the strut channels.

B) Secure the bottom panel supports and the upper panel mounting brackets into place. To make sure the inner panel is straight, line up the back face of the upper mounts to the back face of the bottom supports. Use the notches in the frame for guidance.

C) Place the bottom inner panel brackets onto the rails and slide the bottom of the panel until it hits the bottom supports.

D) Continue to push the top of the panel until the collar studs protude through the panel mounting holes. Ensure the pins protrude through the bottom of the panel supprts.

E) Secure the panel to the top panel studs.

-F) Install hex screw locking feature once panel is in its final location.

| ITEM | DESCRIPTION               | QTY |
|------|---------------------------|-----|
| 1    | 1/4-20x1/2" HEX SLOT BOLT | 2   |