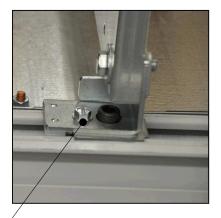

C) Place the bottom inner panel brackets onto the rails and slide the bottom of the panel until it hits the bottom supports.

D) Continue to push the top of the panel until the collar studs protude through the panel mounting holes. Ensure the pins protrude through the bottom of the panel supprts.

E) Secure the panel to the top panel studs.

-F) Install hex screw locking feature once panel is in its final location.

| ITEM | DESCRIPTION               | QTY |
|------|---------------------------|-----|
| 1    | 1/4-20x1/2" HEX SLOT BOLT | 2   |