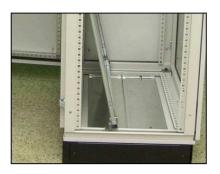

C) Place the bottom inner panel brackets onto the rails and slide the bottom of the panel until it hits the bottom supports.

D) Continue to push the top of the panel until the collar studs protude through the panel mounting holes. Ensure the pins protrude through the bottom of the panel supprts.

E) Secure the panel to the top panel studs.

-F) Install hex screw locking feature once panel is in its final location.

| ITEM | DESCRIPTION               | QTY |
|------|---------------------------|-----|
| 1    | 1/4-20x1/2" HEX SLOT BOLT | 2   |