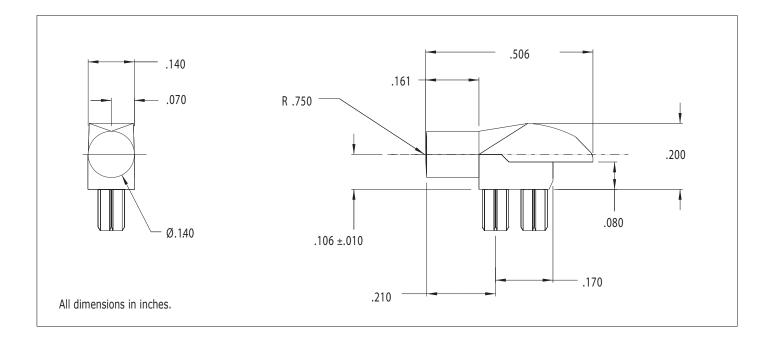

## 7513D2-S Series Bright Pipes™ Optical Lightpipes Description and Features

- Precision engineered with *ray tracing* for bright, optically precise even indication and attractive appearance.
- ESD protection from circuitry for exceptional reliability.
- Optimized for use with Bright★Chips™ SMT LEDs.
- High contrast and wide viewing angle for greater visibility.
- Available in a variety of colors for added contrast and aesthetics.
- Parts inserted after reflow to permit LED pad inspection before assembly.
- Low profile for height constrained applications.
- Large lens provides high visibility.
- 7513D2-S is designed for use with 67-21 and 67-22 Series Bright Chip LEDs.