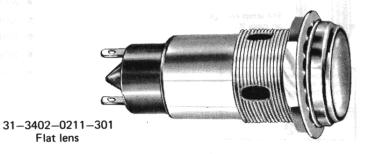

# Large Incandescent Indicators

S-6 DOUBLE CONTACT BAYONET BASE

FOR MOUNTING IN 1" CLEARANCE HOLE **FOR 24 TO 250V OPERATION** 

These series indicator lights meet or exceed requirements of MIL-L-3661.

For materials and finishes of products in this group, see page 29D.

Recognized under the component program of Underwriters' Laboratories Inc.

75W., 125V.

#### WITH FRICTION-FIT LENS CAPS

|                                                                                                                                                                                                                                                                                                                                                                                                                                                                                                                                                                                                                                                                                                                                                                                                                                                                                                                                                                                                                                                                                                                                                                                                                                                                                                                                                                                                                                                                                                                                                                                                                                                                                                                                                                                                                                                                                                                                                                                                                                                                                                                               | Although the second                                                                                                                                                                     |
|-------------------------------------------------------------------------------------------------------------------------------------------------------------------------------------------------------------------------------------------------------------------------------------------------------------------------------------------------------------------------------------------------------------------------------------------------------------------------------------------------------------------------------------------------------------------------------------------------------------------------------------------------------------------------------------------------------------------------------------------------------------------------------------------------------------------------------------------------------------------------------------------------------------------------------------------------------------------------------------------------------------------------------------------------------------------------------------------------------------------------------------------------------------------------------------------------------------------------------------------------------------------------------------------------------------------------------------------------------------------------------------------------------------------------------------------------------------------------------------------------------------------------------------------------------------------------------------------------------------------------------------------------------------------------------------------------------------------------------------------------------------------------------------------------------------------------------------------------------------------------------------------------------------------------------------------------------------------------------------------------------------------------------------------------------------------------------------------------------------------------------|-----------------------------------------------------------------------------------------------------------------------------------------------------------------------------------------|
| fixed solder                                                                                                                                                                                                                                                                                                                                                                                                                                                                                                                                                                                                                                                                                                                                                                                                                                                                                                                                                                                                                                                                                                                                                                                                                                                                                                                                                                                                                                                                                                                                                                                                                                                                                                                                                                                                                                                                                                                                                                                                                                                                                                                  | fixed screw                                                                                                                                                                             |
| 17/8 PANEL (REF.)  .000 X 1 1/8  .000 X 1/8  .000 X 1 1/8 | 6-32 THO.                                                                                                                                                                               |
| 31-3402-01-101                                                                                                                                                                                                                                                                                                                                                                                                                                                                                                                                                                                                                                                                                                                                                                                                                                                                                                                                                                                                                                                                                                                                                                                                                                                                                                                                                                                                                                                                                                                                                                                                                                                                                                                                                                                                                                                                                                                                                                                                                                                                                                                | 31-3202-01-101                                                                                                                                                                          |
| COMPLETE ASSEMBLY PART N                                                                                                                                                                                                                                                                                                                                                                                                                                                                                                                                                                                                                                                                                                                                                                                                                                                                                                                                                                                                                                                                                                                                                                                                                                                                                                                                                                                                                                                                                                                                                                                                                                                                                                                                                                                                                                                                                                                                                                                                                                                                                                      | IUMBERS                                                                                                                                                                                 |
| 31-3402-0111-301<br>31-3402-0131-301                                                                                                                                                                                                                                                                                                                                                                                                                                                                                                                                                                                                                                                                                                                                                                                                                                                                                                                                                                                                                                                                                                                                                                                                                                                                                                                                                                                                                                                                                                                                                                                                                                                                                                                                                                                                                                                                                                                                                                                                                                                                                          | 31-3202-0111-301<br>31-3202-0131-301                                                                                                                                                    |
| 31-3402-0211-301<br>31-3402-0231-301                                                                                                                                                                                                                                                                                                                                                                                                                                                                                                                                                                                                                                                                                                                                                                                                                                                                                                                                                                                                                                                                                                                                                                                                                                                                                                                                                                                                                                                                                                                                                                                                                                                                                                                                                                                                                                                                                                                                                                                                                                                                                          | 31-3202-0211-301<br>31-3202-0231-301                                                                                                                                                    |
| 31-3402-0431-301                                                                                                                                                                                                                                                                                                                                                                                                                                                                                                                                                                                                                                                                                                                                                                                                                                                                                                                                                                                                                                                                                                                                                                                                                                                                                                                                                                                                                                                                                                                                                                                                                                                                                                                                                                                                                                                                                                                                                                                                                                                                                                              | 31-3202-0431-301                                                                                                                                                                        |
|                                                                                                                                                                                                                                                                                                                                                                                                                                                                                                                                                                                                                                                                                                                                                                                                                                                                                                                                                                                                                                                                                                                                                                                                                                                                                                                                                                                                                                                                                                                                                                                                                                                                                                                                                                                                                                                                                                                                                                                                                                                                                                                               | 1/18 PANEL (REF.)  300 X 1 1/8 2 1 1/8 ACROSS FLATS HEX, NUT.  1/127 NS THO, MOUNTING BUSHING.  21/2 MAX.  31-3402-01-101  COMPLETE ASSEMBLY PART N  31-3402-0131-301  31-3402-0231-301 |

Part numbers shown in gray are normally in inventory at your Dialight Distributor.

Part numbers listed in this catalog designate products with RED lens. For ordering lens colors other than red, consult chart on page 2D.