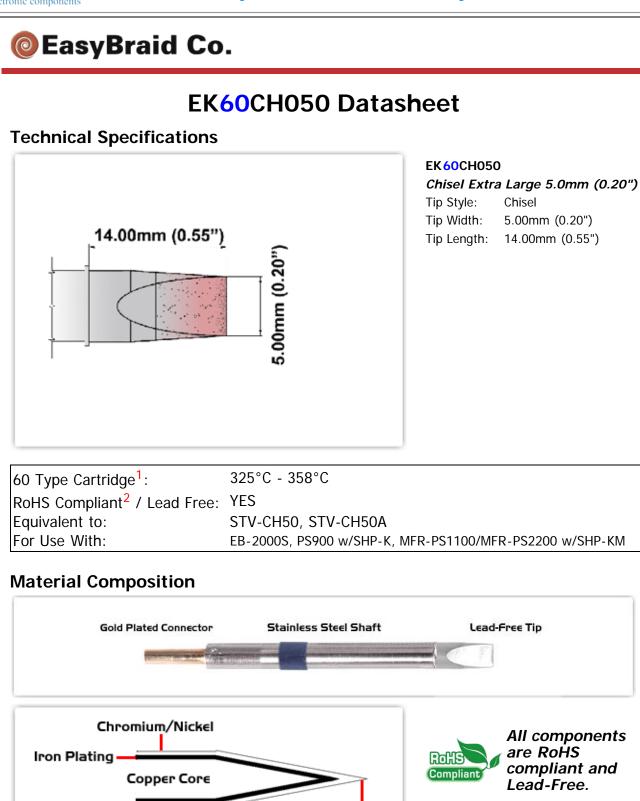

<sup>1</sup> Easy Braid Co. tip cartridges will typically idle within a temperature range of +/-1.1°C. However, there is variation in idle temperature across tip geometries within an individual temperature series. Easy Braid Co. offers a wide variety of tip geometries from 0.25mm fine point tip to 5mm chisel. The length and geometry of a tip will have an influence on the tip idle temperature. To accurately measure idle temperature it will depend greatly on the measurement method, technique and equipment used. Two different methods or the use of alternative equipment will produce different test results.

Solder

<sup>2</sup> Please refer to <u>http://www.rohs.gov.uk</u> for details on RoHS Compliance.

Copyright © 2010-2012 Easy Braid Co. All Rights Reserved