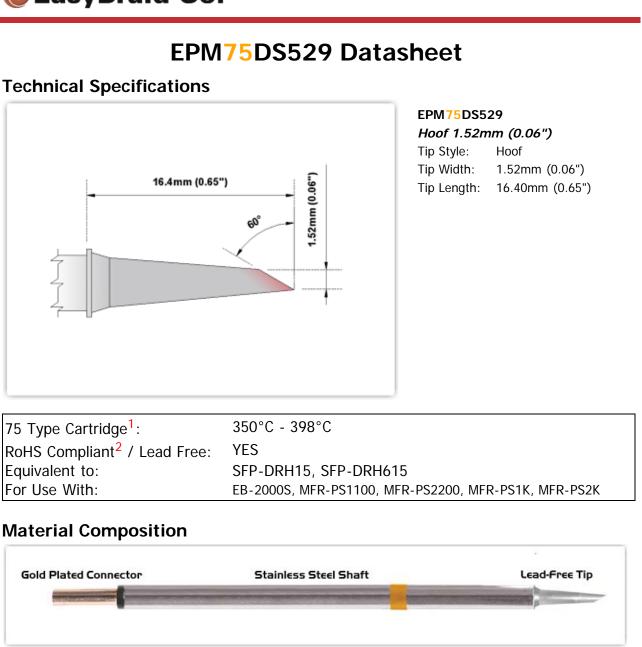

<sup>2</sup> Please refer to <u>http://www.rohs.gov.uk</u> for details on RoHS Compliance.

Chromium/Nickel

Copper Core

Iron Plating

Copyright  $\ensuremath{\,^{\odot}}$  2010-2012 Easy Braid Co. All Rights Reserved