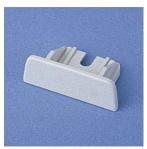

## PECF3IW-X

Fittings are available for the PD3 and the PD6 raceway to route cabling. In addition to the coupler, inside corner fitting, right angle fittings etc, there is also a Flexible Fitting which is used to route PD raceway around or over obstacles and the Entrance End fitting used to connect directly to conduit.

| <ul> <li>Part Number</li> </ul>            | PECF3IW-X                                      |
|--------------------------------------------|------------------------------------------------|
| <ul> <li>RoHS Compliancy Status</li> </ul> | Compliant                                      |
| <ul> <li>Part Description</li> </ul>       | End Cap Fitting for PD profile raceway size 3. |
| ■ Product Type                             | Power Rated Fittings                           |
| <ul><li>Color</li></ul>                    | Off White                                      |
| <ul> <li>CSA Certified</li> </ul>          | Yes                                            |
| UL Listed                                  | Yes                                            |
| Fitting Type                               | End Cap                                        |
| CE Compliant                               | No                                             |
| Pricing Description                        | PD3 Power Rated End Cap Fitting                |
| Product Size                               | 3                                              |
| <ul><li>Min. Order UOM</li></ul>           | PC                                             |
| Min. Order Qty.                            | 10                                             |
| BOM Qty. (# of Pkgs.)                      | 0                                              |
| Add to Favorite Product List               | П                                              |