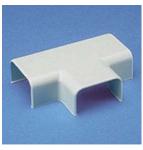

## PTF3IW-X

Fittings are available for the PD3 and the PD6 raceway to route cabling. In addition to the coupler, inside corner fitting, right angle fittings etc, there is also a Flexible Fitting which is used to route PD raceway around or over obstacles and the Entrance End fitting used to connect directly to conduit.

| Part Number                                      | PTF3IW-X                                   |
|--------------------------------------------------|--------------------------------------------|
| <ul> <li>RoHS Compliancy Status</li> </ul>       | Compliant                                  |
| Part Description                                 | Tee Fitting for PD profile raceway size 3. |
| <ul><li>Product Type</li></ul>                   | Power Rated Fittings                       |
| <ul><li>Color</li></ul>                          | Off White                                  |
| CSA Certified                                    | Yes                                        |
| <ul> <li>UL Listed</li> </ul>                    | Yes                                        |
| Fitting Type                                     | Tee                                        |
| CE Compliant                                     | No                                         |
| <ul> <li>Pricing Description</li> </ul>          | PD3 Power Rated Tee Fitting                |
| Product Size                                     | 3                                          |
| <ul><li>Min. Order UOM</li></ul>                 | PC                                         |
| Min. Order Qty.                                  | 10                                         |
| BOM Qty. (# of Pkgs.)                            | 0                                          |
| <ul> <li>Add to Favorite Product List</li> </ul> | П                                          |
|                                                  |                                            |