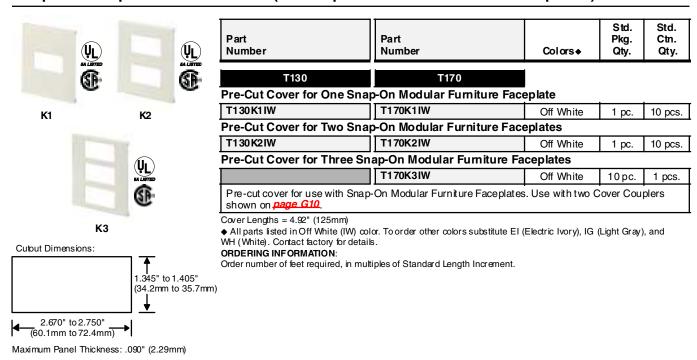

### Snap-On Faceplate Pre-Cut Covers (for Snap-On Modular Furniture Faceplates)

### T130 Hanging Device Bracket & Molded Covers (for T130 Size Raceway ONLY)

| Part<br>Number         | Description                                                                                                                                         | Color◆                                             | Std.<br>Pkg.<br>Qty. | Std.<br>Ctn.<br>Qty. |  |  |  |  |  |
|------------------------|-----------------------------------------------------------------------------------------------------------------------------------------------------|----------------------------------------------------|----------------------|----------------------|--|--|--|--|--|
| Hanging Device Bracket |                                                                                                                                                     |                                                    |                      |                      |  |  |  |  |  |
| T130 DB-X              | Used to quickly mount NEMA standard electrical receptacles (including GFCI) in T130 Raceway. Must be used with appropriate T130 Molded Cover.       | Lt. Gray<br>ONLY                                   | 10 pcs.              | 100<br>pcs.          |  |  |  |  |  |
| "Gangable" Dev         | rice Bracket                                                                                                                                        |                                                    |                      |                      |  |  |  |  |  |
| T130 DBD-X             | Two (2) "Gangable" Device Brackets can be interlocked to mount multiple electrical and/or data devices in T130 base in multi-channel applications.  | cked to mount multiple electrical and/or data ONLY |                      | 100<br>pcs.          |  |  |  |  |  |
| Duplex Electrica       | al Device Molded Cover                                                                                                                              |                                                    |                      |                      |  |  |  |  |  |
| T130 DMCIW             | Covers NEMA standard 106 duplex electrical devices. Replaces faceplate and pre-cut raceway cover.                                                   | Off White                                          | 1 pc.                | 10 pcs               |  |  |  |  |  |
| Double Duplex          | Electrical Device Molded Cover                                                                                                                      |                                                    |                      |                      |  |  |  |  |  |
| T130DMC2IW             | Covers 2 NEMA standard 106 duplex electrical devices. Replaces faceplate and pre-cut raceway cover.                                                 | Off White                                          | 1 pc.                | 10 pcs               |  |  |  |  |  |
| Rectangular Ele        | ctrical Device Molded Cover                                                                                                                         |                                                    |                      |                      |  |  |  |  |  |
| T130RMCIW              | Covers NEMA standard rectangular electrical devices. Replaces faceplate and pre-cut raceway cover. For use with T130DBD-X and TD688 divider wall.   | Off White                                          | 1 pc.                | 10 pcs               |  |  |  |  |  |
| Double Rectang         | ular Electrical Device Molded Cover                                                                                                                 |                                                    |                      |                      |  |  |  |  |  |
| T130RMC2IW             | Covers 2 NEMA standard rectangular electrical devices. Replaces faceplate and pre-cut raceway cover. For use with T130DBD-X and TD688 divider wall. | Off White                                          | 1 pc.                | 10 pcs               |  |  |  |  |  |

<sup>◆</sup> All parts listed in Off White (IW) color. To order other colors substitute El (Electric Ivory), IG (Light Gray), and WH (White). Contact factory for details.

### ORDERING INFORMATION:

Order number of feet required, in multiples of Standard Length Increment