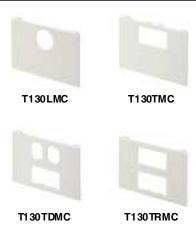

45x45 Modules (French) shown in T130FFMC.\*

| Part<br>Number                                                | Description                                                                                                                           | Color◆    | Std.<br>Pkg.<br>Qty. | Std.<br>Ctn.<br>Qty. |  |  |  |  |  |  |
|---------------------------------------------------------------|---------------------------------------------------------------------------------------------------------------------------------------|-----------|----------------------|----------------------|--|--|--|--|--|--|
| Twist Lock Electrical Device Molded Cover                     |                                                                                                                                       |           |                      |                      |  |  |  |  |  |  |
| T130LMCIW                                                     | Covers NEMA standard twist lock electrical devices.<br>Replaces faceplate and pre-cut raceway cover.                                  | Off White | 1 pc.                | 10 pcs.              |  |  |  |  |  |  |
| Communications Device Molded Cover                            |                                                                                                                                       |           |                      |                      |  |  |  |  |  |  |
| T130TMCIW                                                     | Provides proper sized opening to accept Snap-On<br>Modular Furniture Faceplates.                                                      | Off White | 1 pcs.               | 10 pcs.              |  |  |  |  |  |  |
| Communications and Duplex Electrical Device Molded Cover      |                                                                                                                                       |           |                      |                      |  |  |  |  |  |  |
| T130TDMCIW                                                    | Covers NEMA standard duplex electrical devices and provides proper sized opening to accept Snap-On Modular Furniture Faceplates.      | Off White | 1 pc.                | 10 pcs.              |  |  |  |  |  |  |
| Communications and Rectangular Electrical Device Molded Cover |                                                                                                                                       |           |                      |                      |  |  |  |  |  |  |
| T130TRMCIW                                                    | Covers NEMA standard rectangular electrical devices and provides proper sized opening to accept Snap-On Modular Furniture Faceplates. | Off White | 1 pc.                | 10 pcs.              |  |  |  |  |  |  |
| 45X45 Device Cover (Accepts standard 45X45 modules*)          |                                                                                                                                       |           |                      |                      |  |  |  |  |  |  |
| T130FFMCIW                                                    | Four 45X45mm devices snap into cover.                                                                                                 | Off White | 1 pc.                | 10 pcs.              |  |  |  |  |  |  |

<sup>◆</sup>All parts listed in Off White (IW) color. To order other colors substitute El (Electric Ivory), IG (Light Gray), and WH (White). Contact factory for details.