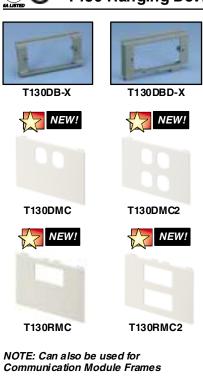

### T130 Hanging Device Bracket & Molded Covers (for T130 Size Raceway ONLY)

| Part<br>Number         | Description                                                                                                                                         | Color◆                                             | Std.<br>Pkg.<br>Qty. | Std.<br>Ctn.<br>Qty. |  |  |  |  |  |
|------------------------|-----------------------------------------------------------------------------------------------------------------------------------------------------|----------------------------------------------------|----------------------|----------------------|--|--|--|--|--|
| Hanging Device Bracket |                                                                                                                                                     |                                                    |                      |                      |  |  |  |  |  |
| T130 DB-X              | Used to quickly mount NEMA standard electrical receptacles (including GFCI) in T130 Raceway. Must be used with appropriate T130 Molded Cover.       | Lt. Gray<br>ONLY                                   | 10 pcs.              | 100<br>pcs.          |  |  |  |  |  |
| "Gangable" Dev         | rice Bracket                                                                                                                                        |                                                    |                      |                      |  |  |  |  |  |
| T130 DBD-X             | Two (2) "Gangable" Device Brackets can be interlocked to mount multiple electrical and/or data devices in T130 base in multi-channel applications.  | cked to mount multiple electrical and/or data ONLY |                      | 100<br>pcs.          |  |  |  |  |  |
| Duplex Electrica       | al Device Molded Cover                                                                                                                              |                                                    |                      |                      |  |  |  |  |  |
| T130 DMCIW             | Covers NEMA standard 106 duplex electrical devices. Replaces faceplate and pre-cut raceway cover.                                                   | Off White                                          | 1 pc.                | 10 pcs               |  |  |  |  |  |
| Double Duplex          | Electrical Device Molded Cover                                                                                                                      |                                                    |                      |                      |  |  |  |  |  |
| T130DMC2IW             | Covers 2 NEMA standard 106 duplex electrical devices. Replaces faceplate and pre-cut raceway cover.                                                 | Off White                                          | 1 pc.                | 10 pcs               |  |  |  |  |  |
| Rectangular Ele        | ctrical Device Molded Cover                                                                                                                         |                                                    |                      |                      |  |  |  |  |  |
| T130RMCIW              | Covers NEMA standard rectangular electrical devices. Replaces faceplate and pre-cut raceway cover. For use with T130DBD-X and TD688 divider wall.   | Off White                                          | 1 pc.                | 10 pcs               |  |  |  |  |  |
| Double Rectang         | ular Electrical Device Molded Cover                                                                                                                 |                                                    |                      |                      |  |  |  |  |  |
| T130RMC2IW             | Covers 2 NEMA standard rectangular electrical devices. Replaces faceplate and pre-cut raceway cover. For use with T130DBD-X and TD688 divider wall. | Off White                                          | 1 pc.                | 10 pcs               |  |  |  |  |  |

### T130 Hanging Device Bracket & Molded Covers (cont.) (for T130 Size Raceway ONLY)

T130FFMC

|   |    | 158 | M |
|---|----|-----|---|
|   | ٠. | 100 |   |
| 1 |    | -   | 4 |
|   |    | 60  | 6 |
|   |    |     |   |
|   |    | 0.  |   |