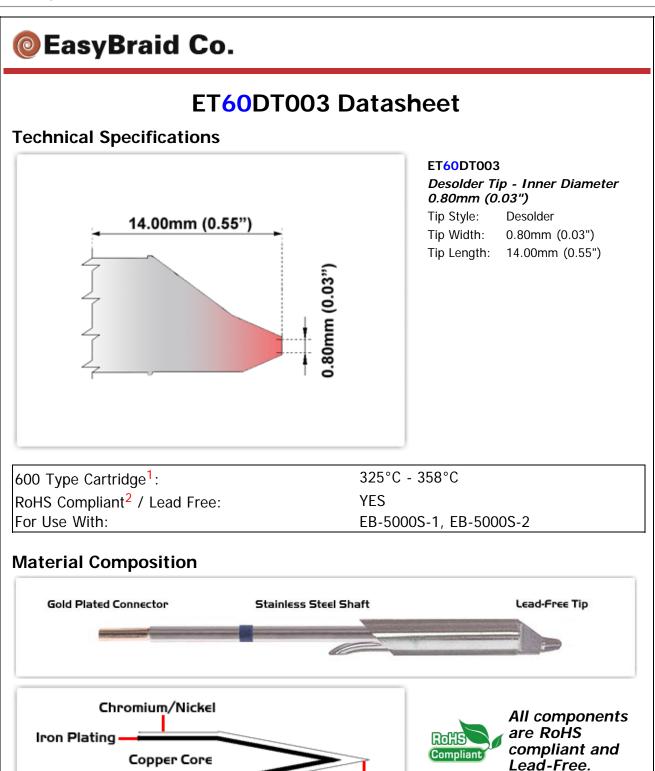

1

<sup>1</sup> Easy Braid Co. tip cartridges will typically idle within a temperature range of +/-1.1°C. However, there is variation in idle temperature across tip geometries within an individual temperature series. Easy Braid Co. offers a wide variety of tip geometries from 0.25mm fine point tip to 5mm chisel. The length and geometry of a tip will have an influence on the tip idle temperature. To accurately measure idle temperature it will depend greatly on the measurement method, technique and equipment used. Two different methods or the use of alternative equipment will produce different test results.

Solder

 $2_{\text{Please refer to } \underline{\text{http://www.rohs.gov.uk}}} \text{ for details on RoHS Compliance.}$ 

Copyright © 2010-2014 Easy Braid Co. All Rights Reserved