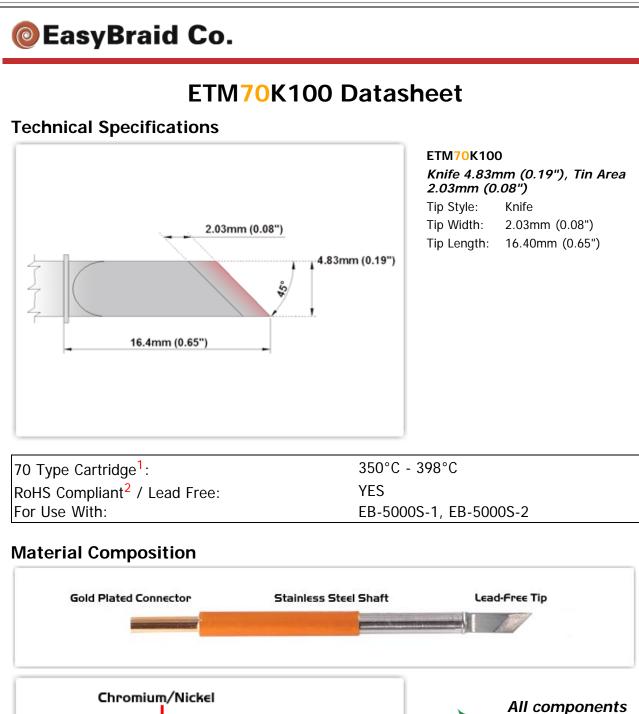

are RoHS compliant and Lead-Free.

Complia

<sup>1</sup> Easy Braid Co. tip cartridges will typically idle within a temperature range of +/-1.1°C. However, there is variation in idle temperature across tip geometries within an individual temperature series. Easy Braid Co. offers a wide variety of tip geometries from 0.25mm fine point tip to 5mm chisel. The length and geometry of a tip will have an influence on the tip idle temperature. To accurately measure idle temperature it will depend greatly on the measurement method, technique and equipment used. Two different methods or the use of alternative equipment will produce different test results.

Solder

<sup>2</sup> Please refer to <u>http://www.rohs.gov.uk</u> for details on RoHS Compliance.

Copper Core

Iron Plating

Copyright © 2010-2012 Easy Braid Co. All Rights Reserved