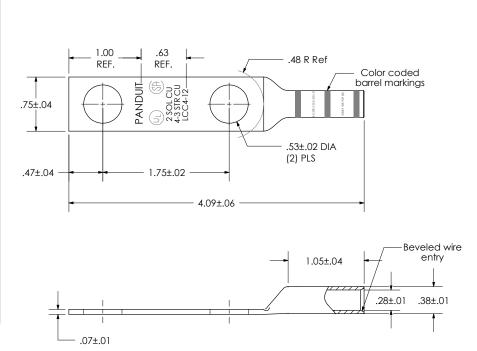

## **Distributor of Panduit: Excellent Integrated System Limited**

Datasheet of LCC4-12-L - LUG COPPER 2 HOLE

Contact us: sales@integrated-circuit.com Website: www.integrated-circuit.com

| electronic compoi                                    | ICHIS                                                                                                                                          |                                                                                                                                                                                                                                                                                                                                                                                                                                                                                                                                                                                                                                                                                                                                                                                                                                                                                                                                                                                                                                                                                                                                                                                                                                                                                                                                                                                                                                                                                                                                                                                                                                                                                                                                                                                                                                                                                                                                                                                                                                                                                                                                |
|------------------------------------------------------|------------------------------------------------------------------------------------------------------------------------------------------------|--------------------------------------------------------------------------------------------------------------------------------------------------------------------------------------------------------------------------------------------------------------------------------------------------------------------------------------------------------------------------------------------------------------------------------------------------------------------------------------------------------------------------------------------------------------------------------------------------------------------------------------------------------------------------------------------------------------------------------------------------------------------------------------------------------------------------------------------------------------------------------------------------------------------------------------------------------------------------------------------------------------------------------------------------------------------------------------------------------------------------------------------------------------------------------------------------------------------------------------------------------------------------------------------------------------------------------------------------------------------------------------------------------------------------------------------------------------------------------------------------------------------------------------------------------------------------------------------------------------------------------------------------------------------------------------------------------------------------------------------------------------------------------------------------------------------------------------------------------------------------------------------------------------------------------------------------------------------------------------------------------------------------------------------------------------------------------------------------------------------------------|
|                                                      |                                                                                                                                                | USED IN ANY WAY DETRIMENTAL TO THE INTERESTS OF PANDUIT CORP.                                                                                                                                                                                                                                                                                                                                                                                                                                                                                                                                                                                                                                                                                                                                                                                                                                                                                                                                                                                                                                                                                                                                                                                                                                                                                                                                                                                                                                                                                                                                                                                                                                                                                                                                                                                                                                                                                                                                                                                                                                                                  |
| Material                                             | High Conductivity Seamless Copper Tube                                                                                                         |                                                                                                                                                                                                                                                                                                                                                                                                                                                                                                                                                                                                                                                                                                                                                                                                                                                                                                                                                                                                                                                                                                                                                                                                                                                                                                                                                                                                                                                                                                                                                                                                                                                                                                                                                                                                                                                                                                                                                                                                                                                                                                                                |
| Plating                                              | Electro-Tin                                                                                                                                    |                                                                                                                                                                                                                                                                                                                                                                                                                                                                                                                                                                                                                                                                                                                                                                                                                                                                                                                                                                                                                                                                                                                                                                                                                                                                                                                                                                                                                                                                                                                                                                                                                                                                                                                                                                                                                                                                                                                                                                                                                                                                                                                                |
| Wire Size                                            | 4 AWG, 3 AWG & 2 SOL                                                                                                                           |                                                                                                                                                                                                                                                                                                                                                                                                                                                                                                                                                                                                                                                                                                                                                                                                                                                                                                                                                                                                                                                                                                                                                                                                                                                                                                                                                                                                                                                                                                                                                                                                                                                                                                                                                                                                                                                                                                                                                                                                                                                                                                                                |
| Wire Type                                            | Stranded Copper; Class B:<br>Compact, Compressed or<br>Concentric, Class C: Concentric                                                         | 1.0063                                                                                                                                                                                                                                                                                                                                                                                                                                                                                                                                                                                                                                                                                                                                                                                                                                                                                                                                                                                                                                                                                                                                                                                                                                                                                                                                                                                                                                                                                                                                                                                                                                                                                                                                                                                                                                                                                                                                                                                                                                                                                                                         |
| Wire Strip Length                                    | 1-1/8 in.                                                                                                                                      | REF. REF.                                                                                                                                                                                                                                                                                                                                                                                                                                                                                                                                                                                                                                                                                                                                                                                                                                                                                                                                                                                                                                                                                                                                                                                                                                                                                                                                                                                                                                                                                                                                                                                                                                                                                                                                                                                                                                                                                                                                                                                                                                                                                                                      |
| Stud Size                                            | 1/2 in.                                                                                                                                        | 75±.04 BANDUIT Street Control of the |
| UL Listed Wire<br>Connector                          | Yes, for applications up to 35kv. Consult cable manufacturer for voltage stress relief instructions with applications greater than 2000 volts. | 75±.04 A A S S S S S S S S S S S S S S S S S                                                                                                                                                                                                                                                                                                                                                                                                                                                                                                                                                                                                                                                                                                                                                                                                                                                                                                                                                                                                                                                                                                                                                                                                                                                                                                                                                                                                                                                                                                                                                                                                                                                                                                                                                                                                                                                                                                                                                                                                                                                                                   |
| UL Temperature<br>Rating                             | 90°C                                                                                                                                           | .47±.04 1.75±.02                                                                                                                                                                                                                                                                                                                                                                                                                                                                                                                                                                                                                                                                                                                                                                                                                                                                                                                                                                                                                                                                                                                                                                                                                                                                                                                                                                                                                                                                                                                                                                                                                                                                                                                                                                                                                                                                                                                                                                                                                                                                                                               |
| C.S.A Certified<br>Wire Connector                    | Yes                                                                                                                                            | 4.09±.06                                                                                                                                                                                                                                                                                                                                                                                                                                                                                                                                                                                                                                                                                                                                                                                                                                                                                                                                                                                                                                                                                                                                                                                                                                                                                                                                                                                                                                                                                                                                                                                                                                                                                                                                                                                                                                                                                                                                                                                                                                                                                                                       |
| Panduit Color Code<br>on Barrel                      | GRAY                                                                                                                                           |                                                                                                                                                                                                                                                                                                                                                                                                                                                                                                                                                                                                                                                                                                                                                                                                                                                                                                                                                                                                                                                                                                                                                                                                                                                                                                                                                                                                                                                                                                                                                                                                                                                                                                                                                                                                                                                                                                                                                                                                                                                                                                                                |
| Panduit Die Index No.<br>on Barrel                   | P29                                                                                                                                            | _                                                                                                                                                                                                                                                                                                                                                                                                                                                                                                                                                                                                                                                                                                                                                                                                                                                                                                                                                                                                                                                                                                                                                                                                                                                                                                                                                                                                                                                                                                                                                                                                                                                                                                                                                                                                                                                                                                                                                                                                                                                                                                                              |
| Alternate Industry<br>Die Index No. ( )<br>on Barrel | (8)                                                                                                                                            |                                                                                                                                                                                                                                                                                                                                                                                                                                                                                                                                                                                                                                                                                                                                                                                                                                                                                                                                                                                                                                                                                                                                                                                                                                                                                                                                                                                                                                                                                                                                                                                                                                                                                                                                                                                                                                                                                                                                                                                                                                                                                                                                |

| 02  | 10/09 | JESH | JESH | DIMENSIONS 4.09"+/06" WAS 4.06"+/06", .47"+/04" WAS .50"+/04" |     |                                              |
|-----|-------|------|------|---------------------------------------------------------------|-----|----------------------------------------------|
| 01  | 12/07 | JESH | JESH | MOVED TEXT LOCATION TO CENTER OF PART                         |     | CORP. TINLEY PARK, ILLINOIS                  |
|     |       |      |      | ADDED DIMENSIONS 1.00" REF., .63" REF.                        |     | LCC4-12-L                                    |
| 00  | 6/07  | JHNU | LEM  | RELEASED                                                      |     | Copper Lug - Two-Hole, Long Barrel           |
| REV | DATE  | BY   | СНК  | DESCRIPTION                                                   | ECN | SCALE N/A DRAWING NO / CAD FILE LCC4-12-CUST |