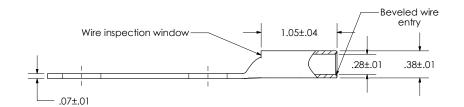

## **Distributor of Panduit: Excellent Integrated System Limited**Datasheet of LCC4-12W-L - LUG COPPER 2 HOLE

Contact us: sales@integrated-circuit.com Website: www.integrated-circuit.com

| electronic compor                                    | icitis                                                                                                                                         |                                                                                                                                                                                                                                                                                                                                                                                                                                                                                                                                                                                                                                                                                                                                                                                                                                                                                                                                                                                                                                                                                                                                                                                                                                                                                                                                                                                                                                                                                                                                                                                                                                                                                                                                                                                                                                                                                                                                                                                                                                                                                                                               |
|------------------------------------------------------|------------------------------------------------------------------------------------------------------------------------------------------------|-------------------------------------------------------------------------------------------------------------------------------------------------------------------------------------------------------------------------------------------------------------------------------------------------------------------------------------------------------------------------------------------------------------------------------------------------------------------------------------------------------------------------------------------------------------------------------------------------------------------------------------------------------------------------------------------------------------------------------------------------------------------------------------------------------------------------------------------------------------------------------------------------------------------------------------------------------------------------------------------------------------------------------------------------------------------------------------------------------------------------------------------------------------------------------------------------------------------------------------------------------------------------------------------------------------------------------------------------------------------------------------------------------------------------------------------------------------------------------------------------------------------------------------------------------------------------------------------------------------------------------------------------------------------------------------------------------------------------------------------------------------------------------------------------------------------------------------------------------------------------------------------------------------------------------------------------------------------------------------------------------------------------------------------------------------------------------------------------------------------------------|
| IIS COPY IS PROVIDED ON                              | A RESTRICTED BASIS AND IS NOT TO BE U                                                                                                          | ISED IN ANY WAY DETRIMENTAL TO THE INTERESTS OF PANDUIT CORP.                                                                                                                                                                                                                                                                                                                                                                                                                                                                                                                                                                                                                                                                                                                                                                                                                                                                                                                                                                                                                                                                                                                                                                                                                                                                                                                                                                                                                                                                                                                                                                                                                                                                                                                                                                                                                                                                                                                                                                                                                                                                 |
| Material                                             | High Conductivity<br>Seamless Copper Tube                                                                                                      |                                                                                                                                                                                                                                                                                                                                                                                                                                                                                                                                                                                                                                                                                                                                                                                                                                                                                                                                                                                                                                                                                                                                                                                                                                                                                                                                                                                                                                                                                                                                                                                                                                                                                                                                                                                                                                                                                                                                                                                                                                                                                                                               |
| Plating                                              | Electro-Tin                                                                                                                                    |                                                                                                                                                                                                                                                                                                                                                                                                                                                                                                                                                                                                                                                                                                                                                                                                                                                                                                                                                                                                                                                                                                                                                                                                                                                                                                                                                                                                                                                                                                                                                                                                                                                                                                                                                                                                                                                                                                                                                                                                                                                                                                                               |
| Wire Size                                            | 4 AWG, 3 AWG & 2 SOL                                                                                                                           | 1.00   .63                                                                                                                                                                                                                                                                                                                                                                                                                                                                                                                                                                                                                                                                                                                                                                                                                                                                                                                                                                                                                                                                                                                                                                                                                                                                                                                                                                                                                                                                                                                                                                                                                                                                                                                                                                                                                                                                                                                                                                                                                                                                                                                    |
| Wire Type                                            | Stranded Copper; Class B:<br>Compact, Compressed or<br>Concentric, Class C: Concentric                                                         | REF. REF48                                                                                                                                                                                                                                                                                                                                                                                                                                                                                                                                                                                                                                                                                                                                                                                                                                                                                                                                                                                                                                                                                                                                                                                                                                                                                                                                                                                                                                                                                                                                                                                                                                                                                                                                                                                                                                                                                                                                                                                                                                                                                                                    |
| Wire Strip Length                                    | 1-1/8 in.                                                                                                                                      | .75±.04 DOM (%) 175±.04 PA CO |
| Stud Size                                            | 1/2 in.                                                                                                                                        | 1                                                                                                                                                                                                                                                                                                                                                                                                                                                                                                                                                                                                                                                                                                                                                                                                                                                                                                                                                                                                                                                                                                                                                                                                                                                                                                                                                                                                                                                                                                                                                                                                                                                                                                                                                                                                                                                                                                                                                                                                                                                                                                                             |
| UL Listed Wire<br>Connector                          | Yes, for applications up to 35kv. Consult cable manufacturer for voltage stress relief instructions with applications greater than 2000 volts. |                                                                                                                                                                                                                                                                                                                                                                                                                                                                                                                                                                                                                                                                                                                                                                                                                                                                                                                                                                                                                                                                                                                                                                                                                                                                                                                                                                                                                                                                                                                                                                                                                                                                                                                                                                                                                                                                                                                                                                                                                                                                                                                               |
| UL Temperature<br>Rating                             | 90°C                                                                                                                                           | 4.01±.06                                                                                                                                                                                                                                                                                                                                                                                                                                                                                                                                                                                                                                                                                                                                                                                                                                                                                                                                                                                                                                                                                                                                                                                                                                                                                                                                                                                                                                                                                                                                                                                                                                                                                                                                                                                                                                                                                                                                                                                                                                                                                                                      |
| C.S.A Certified<br>Wire Connector                    | Yes                                                                                                                                            |                                                                                                                                                                                                                                                                                                                                                                                                                                                                                                                                                                                                                                                                                                                                                                                                                                                                                                                                                                                                                                                                                                                                                                                                                                                                                                                                                                                                                                                                                                                                                                                                                                                                                                                                                                                                                                                                                                                                                                                                                                                                                                                               |
| Panduit Color Code<br>on Barrel                      | GRAY                                                                                                                                           |                                                                                                                                                                                                                                                                                                                                                                                                                                                                                                                                                                                                                                                                                                                                                                                                                                                                                                                                                                                                                                                                                                                                                                                                                                                                                                                                                                                                                                                                                                                                                                                                                                                                                                                                                                                                                                                                                                                                                                                                                                                                                                                               |
| Panduit Die Index No.<br>on Barrel                   | P29                                                                                                                                            | Wire inspection window——                                                                                                                                                                                                                                                                                                                                                                                                                                                                                                                                                                                                                                                                                                                                                                                                                                                                                                                                                                                                                                                                                                                                                                                                                                                                                                                                                                                                                                                                                                                                                                                                                                                                                                                                                                                                                                                                                                                                                                                                                                                                                                      |
| Alternate Industry<br>Die Index No. ( )<br>on Barrel | (8)                                                                                                                                            |                                                                                                                                                                                                                                                                                                                                                                                                                                                                                                                                                                                                                                                                                                                                                                                                                                                                                                                                                                                                                                                                                                                                                                                                                                                                                                                                                                                                                                                                                                                                                                                                                                                                                                                                                                                                                                                                                                                                                                                                                                                                                                                               |