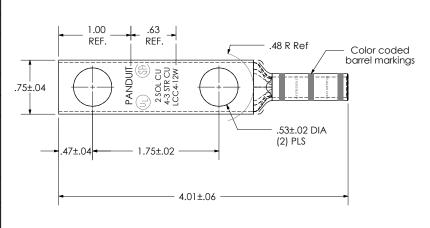

## **Distributor of Panduit: Excellent Integrated System Limited**Datasheet of LCC4-12W-L - LUG COPPER 2 HOLE

Contact us: sales@integrated-circuit.com Website: www.integrated-circuit.com

| electronic compor                                    | icitis                                                                                                                                         |                                                                                                                                                                                                                                                                                                                                                                                                                                                                                                                                                                                                                                                                                                                                                                                                                                                                                                                                                                                                                                                                                                                                                                                                                                                                                                                                                                                                                                                                                                                                                                                                                                                                                                                                                                                                                                                                                                                                                                                                                                                                                                                               |
|------------------------------------------------------|------------------------------------------------------------------------------------------------------------------------------------------------|-------------------------------------------------------------------------------------------------------------------------------------------------------------------------------------------------------------------------------------------------------------------------------------------------------------------------------------------------------------------------------------------------------------------------------------------------------------------------------------------------------------------------------------------------------------------------------------------------------------------------------------------------------------------------------------------------------------------------------------------------------------------------------------------------------------------------------------------------------------------------------------------------------------------------------------------------------------------------------------------------------------------------------------------------------------------------------------------------------------------------------------------------------------------------------------------------------------------------------------------------------------------------------------------------------------------------------------------------------------------------------------------------------------------------------------------------------------------------------------------------------------------------------------------------------------------------------------------------------------------------------------------------------------------------------------------------------------------------------------------------------------------------------------------------------------------------------------------------------------------------------------------------------------------------------------------------------------------------------------------------------------------------------------------------------------------------------------------------------------------------------|
| IIS COPY IS PROVIDED ON                              | A RESTRICTED BASIS AND IS NOT TO BE U                                                                                                          | ISED IN ANY WAY DETRIMENTAL TO THE INTERESTS OF PANDUIT CORP.                                                                                                                                                                                                                                                                                                                                                                                                                                                                                                                                                                                                                                                                                                                                                                                                                                                                                                                                                                                                                                                                                                                                                                                                                                                                                                                                                                                                                                                                                                                                                                                                                                                                                                                                                                                                                                                                                                                                                                                                                                                                 |
| Material                                             | High Conductivity<br>Seamless Copper Tube                                                                                                      |                                                                                                                                                                                                                                                                                                                                                                                                                                                                                                                                                                                                                                                                                                                                                                                                                                                                                                                                                                                                                                                                                                                                                                                                                                                                                                                                                                                                                                                                                                                                                                                                                                                                                                                                                                                                                                                                                                                                                                                                                                                                                                                               |
| Plating                                              | Electro-Tin                                                                                                                                    |                                                                                                                                                                                                                                                                                                                                                                                                                                                                                                                                                                                                                                                                                                                                                                                                                                                                                                                                                                                                                                                                                                                                                                                                                                                                                                                                                                                                                                                                                                                                                                                                                                                                                                                                                                                                                                                                                                                                                                                                                                                                                                                               |
| Wire Size                                            | 4 AWG, 3 AWG & 2 SOL                                                                                                                           | 1.00   .63                                                                                                                                                                                                                                                                                                                                                                                                                                                                                                                                                                                                                                                                                                                                                                                                                                                                                                                                                                                                                                                                                                                                                                                                                                                                                                                                                                                                                                                                                                                                                                                                                                                                                                                                                                                                                                                                                                                                                                                                                                                                                                                    |
| Wire Type                                            | Stranded Copper; Class B:<br>Compact, Compressed or<br>Concentric, Class C: Concentric                                                         | REF. REF48                                                                                                                                                                                                                                                                                                                                                                                                                                                                                                                                                                                                                                                                                                                                                                                                                                                                                                                                                                                                                                                                                                                                                                                                                                                                                                                                                                                                                                                                                                                                                                                                                                                                                                                                                                                                                                                                                                                                                                                                                                                                                                                    |
| Wire Strip Length                                    | 1-1/8 in.                                                                                                                                      | .75±.04 DOM (%) 175±.04 PA CO |
| Stud Size                                            | 1/2 in.                                                                                                                                        | 1                                                                                                                                                                                                                                                                                                                                                                                                                                                                                                                                                                                                                                                                                                                                                                                                                                                                                                                                                                                                                                                                                                                                                                                                                                                                                                                                                                                                                                                                                                                                                                                                                                                                                                                                                                                                                                                                                                                                                                                                                                                                                                                             |
| UL Listed Wire<br>Connector                          | Yes, for applications up to 35kv. Consult cable manufacturer for voltage stress relief instructions with applications greater than 2000 volts. |                                                                                                                                                                                                                                                                                                                                                                                                                                                                                                                                                                                                                                                                                                                                                                                                                                                                                                                                                                                                                                                                                                                                                                                                                                                                                                                                                                                                                                                                                                                                                                                                                                                                                                                                                                                                                                                                                                                                                                                                                                                                                                                               |
| UL Temperature<br>Rating                             | 90°C                                                                                                                                           | 4.01±.06                                                                                                                                                                                                                                                                                                                                                                                                                                                                                                                                                                                                                                                                                                                                                                                                                                                                                                                                                                                                                                                                                                                                                                                                                                                                                                                                                                                                                                                                                                                                                                                                                                                                                                                                                                                                                                                                                                                                                                                                                                                                                                                      |
| C.S.A Certified<br>Wire Connector                    | Yes                                                                                                                                            |                                                                                                                                                                                                                                                                                                                                                                                                                                                                                                                                                                                                                                                                                                                                                                                                                                                                                                                                                                                                                                                                                                                                                                                                                                                                                                                                                                                                                                                                                                                                                                                                                                                                                                                                                                                                                                                                                                                                                                                                                                                                                                                               |
| Panduit Color Code<br>on Barrel                      | GRAY                                                                                                                                           |                                                                                                                                                                                                                                                                                                                                                                                                                                                                                                                                                                                                                                                                                                                                                                                                                                                                                                                                                                                                                                                                                                                                                                                                                                                                                                                                                                                                                                                                                                                                                                                                                                                                                                                                                                                                                                                                                                                                                                                                                                                                                                                               |
| Panduit Die Index No.<br>on Barrel                   | P29                                                                                                                                            | Wire inspection window——                                                                                                                                                                                                                                                                                                                                                                                                                                                                                                                                                                                                                                                                                                                                                                                                                                                                                                                                                                                                                                                                                                                                                                                                                                                                                                                                                                                                                                                                                                                                                                                                                                                                                                                                                                                                                                                                                                                                                                                                                                                                                                      |
| Alternate Industry<br>Die Index No. ( )<br>on Barrel | (8)                                                                                                                                            |                                                                                                                                                                                                                                                                                                                                                                                                                                                                                                                                                                                                                                                                                                                                                                                                                                                                                                                                                                                                                                                                                                                                                                                                                                                                                                                                                                                                                                                                                                                                                                                                                                                                                                                                                                                                                                                                                                                                                                                                                                                                                                                               |

| 02  | 10/09 | JESH | JESH | DIMENSIONS 4.01" +/06" WAS 3.98" +/06", .47" +/04" WAS .50" +/04" |     |                                                | 57                    |                    |  |
|-----|-------|------|------|-------------------------------------------------------------------|-----|------------------------------------------------|-----------------------|--------------------|--|
| 01  | 12/07 | JESH | JESH | MOVED TEXT LOCATION TO CENTER OF PART                             |     |                                                | CORP. TIN             | LEY PARK, ILLINOIS |  |
|     |       |      |      | ADDED DIMENSION 1.00" REF., .63" REF.                             |     |                                                | LCC4-12W-L            |                    |  |
| 00  | 6/07  | JHNU | LEM  | RELEASED                                                          |     | Copper Lug - Two-Hole, Long Barrel with Window |                       |                    |  |
| REV | DATE  | BY   | СНК  | DESCRIPTION                                                       | ECN | SCALE<br>N/A                                   | DRAWING NO / CAD FILE | LCC4-12W-CUST      |  |