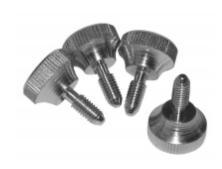

## **Large Head Thumb Screw** 1421B Series

## **Features**

- With captivated nylon washers
- Nickel plated

| Part  | Qty Included           | Screw   | Screw Head | Screw Head | Screw  |
|-------|------------------------|---------|------------|------------|--------|
| No.   |                        | Tapping | Diameter   | Height     | Length |
| 1421B | 4 screws, 4<br>washers | 10-32   | 0.62       | 0.37       | 0.50   |