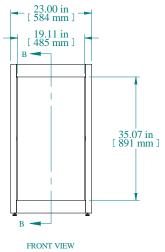

| F            | PART NUMBERS               |  |
|--------------|----------------------------|--|
| C2F193531BK1 | PAINTED BLACK TEXTURED     |  |
| C2F193531CG1 | PAINTED CONT. GRAY TEXTURE |  |
| C2F193531LG1 | PAINTED RAL7035 TEXTURED   |  |
| NOTES        |                            |  |
|              |                            |  |