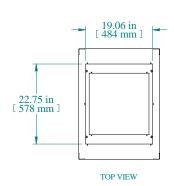

| F            | PART NUMBERS               |  |
|--------------|----------------------------|--|
| C2F193531BK1 | PAINTED BLACK TEXTURED     |  |
| C2F193531CG1 | PAINTED CONT. GRAY TEXTURE |  |
| C2F193531LG1 | PAINTED RAL7035 TEXTURED   |  |
| NOTES        |                            |  |
|              |                            |  |