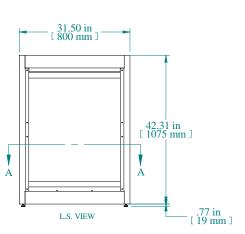

| F            | PART NUMBERS               |  |
|--------------|----------------------------|--|
| C2F193531BK1 | PAINTED BLACK TEXTURED     |  |
| C2F193531CG1 | PAINTED CONT. GRAY TEXTURE |  |
| C2F193531LG1 | PAINTED RAL7035 TEXTURED   |  |
| NOTES        |                            |  |
|              |                            |  |