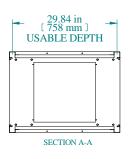

| F            | PART NUMBERS               |  |
|--------------|----------------------------|--|
| C2F193531BK1 | PAINTED BLACK TEXTURED     |  |
| C2F193531CG1 | PAINTED CONT. GRAY TEXTURE |  |
| C2F193531LG1 | PAINTED RAL7035 TEXTURED   |  |
| NOTES        |                            |  |
|              |                            |  |