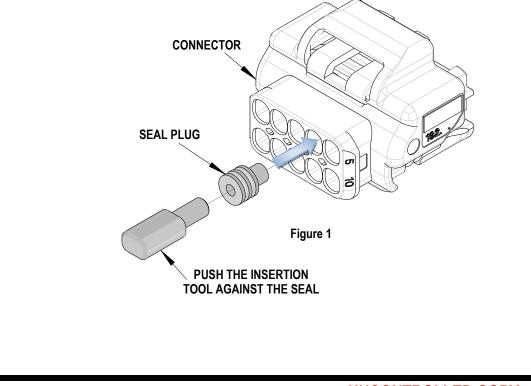

# **OPERATION:**

1. The Seal Plug has a specific direction in which it is inserted into the Sealed Connector Assembly. See Figure 1.

Release Date: 03-07-12 Revision Date: 03-07-12

Insertion Tool for Seal Plug