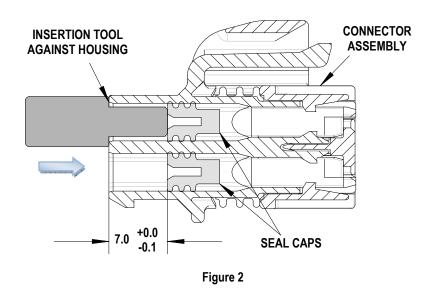

- 2. Gently push the Seal Plug with the insertion tool into the desired cavity of the connector until it stops.
- 3. The seal should be inserted approximately 7.0 +0/-0.1mm from the opening in the module. See Figure 2.