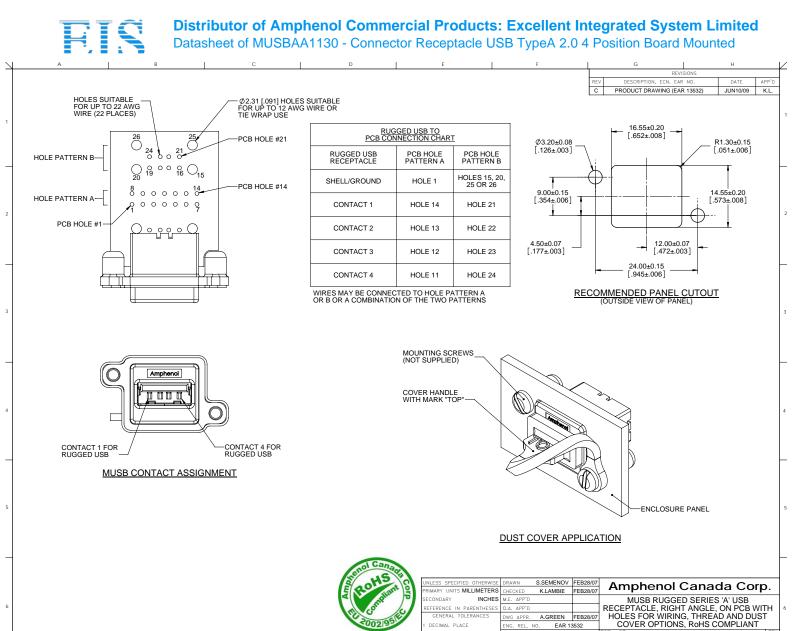

DECIMAL PLACE
DECIMAL PLACES ±0.15

DECIMAL PLACES

THIS DOCUMENT CONTAINS PROPRIETARY INFORMATION AND SUCH INFORMATION MAY NOT BE DISCLOSED TO OTHERS FOR ANY PURPOSE OR USED FOR MANUFACTURING PURPOSES WITHOUT WRITTEN PERMISSION FROM AMPHENOL CANADA CORP.

P-MUSB-AA11-XX

03554 DWG SIZE: C SCALE: 3:1