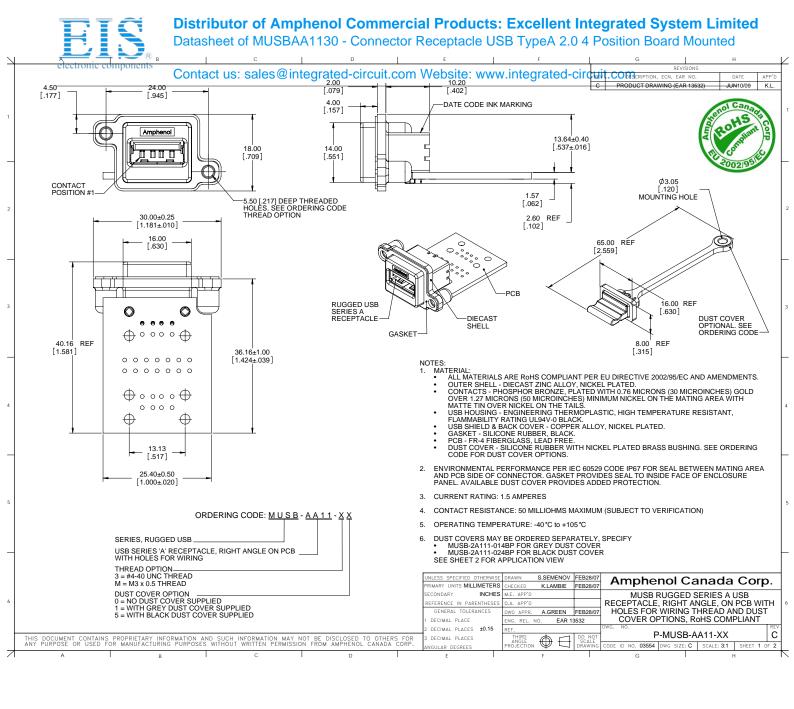

DECIMAL PLACE
DECIMAL PLACES ±0.15

DECIMAL PLACES

THIS DOCUMENT CONTAINS PROPRIETARY INFORMATION AND SUCH INFORMATION MAY NOT BE DISCLOSED TO OTHERS FOR ANY PURPOSE OR USED FOR MANUFACTURING PURPOSES WITHOUT WRITTEN PERMISSION FROM AMPHENOL CANADA CORP.

P-MUSB-AA11-XX

03554 DWG SIZE: C SCALE: 3:1