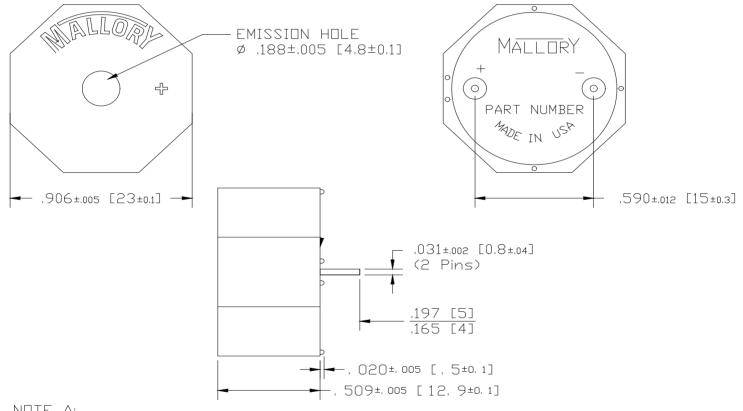

## MALLORY Mallory Sonalert Products,Inc. Part #: MSE14MWH2 Sales Outline Drawing Revision: A

**Specifications:** 

| Sound Level Category  | Medium                                           |
|-----------------------|--------------------------------------------------|
| Mode of Operation     | Whooping Sweep 2.1 - 5.8 kHz @ 1 Sweeps per Sec. |
| Voltage Rating        | 7 to 14 VDC                                      |
| Frequency             | 2100-5800 Hz Typical                             |
| Loudness @ 1 FT       | 75 to 85 dB(A) Typ.                              |
| Current Draw          | 50mA MAX                                         |
| Housing Material      | Valox (UL94V-0), Color: Black                    |
| Storage Temperature   | -40° to +80° C                                   |
| Operating Temperature | -40° to +65° C                                   |
| Weight (Typical)      | 4.0g                                             |
| Options               | Please contact factory.                          |

Dimensions: Inches (mm) ROHS Compliant

NOTE A: TERMINALS - .031" DIA. NICKEL/TIN COATED BRASS.

NOTE B:
MOUNTING- INSERT INTO PRINTED CIRCUIT BOARD AND HAND OR MACHINE SOLDER,
UNITS ARE SUITABLE FOR WAVE SOLDERING. RECOMMENDED MAXIMUM TEMPERATURE
AND TIME DURATION FOR WAVE SOLDERING IS +270°C AND 3 SECONDS RESPECTIVELY.