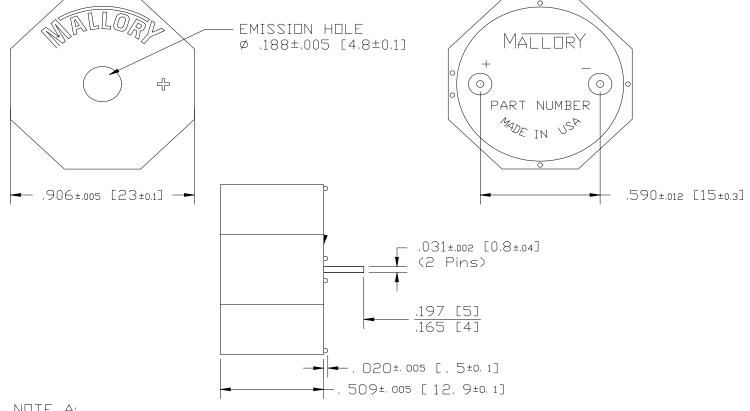

Dimensions: Inches (mm) ROHS Compliant

NOTE A: TERMINALS - .031" DIA. NICKEL/TIN COATED BRASS.

MOUNTING- INSERT INTO PRINTED CIRCUIT BOARD AND HAND OR MACHINE SOLDER, UNITS ARE SUITABLE FOR WAVE SOLDERING. RECOMMENDED MAXIMUM TEMPERATURE AND TIME DURATION FOR WAVE SOLDERING IS +270°C AND 3 SECONDS RESPECTIVELY.