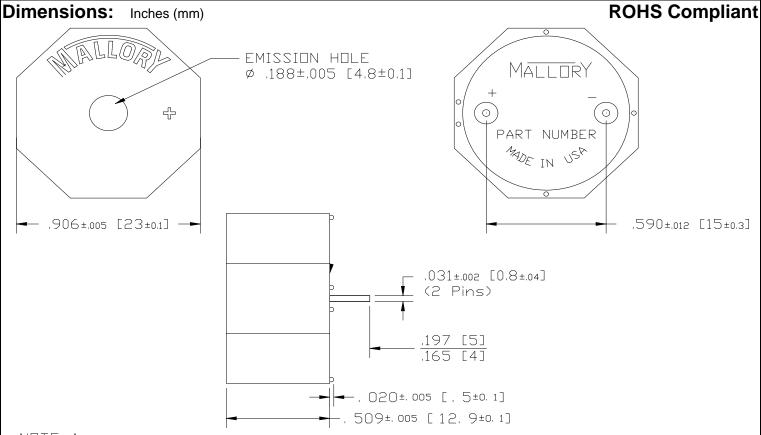

## MALLORY Mallory Sonalert Products,Inc. Part #: MSE28LSU2 Sales Outline Drawing Revision: B

Specifications:

| Sound Level Category  | Loud                                     |
|-----------------------|------------------------------------------|
| Mode of Operation     | Fast Speed Up @ 0.5 -8 PPS in 30 Seconds |
| Voltage Rating        | 20 to 28 VDC                             |
| Frequency             | 3900 ± 500 Hz                            |
| Loudness @ 1 FT       | 85 to 95 dB(A) Typ.                      |
| Current Draw          | 50mA MAX                                 |
| Housing Material      | Valox (UL94V-0), Color: Black            |
| Storage Temperature   | -40° to +80° C                           |
| Operating Temperature | -40° to +65° C                           |
| Weight (Typical)      | 4.0g                                     |
| Options               | Please contact factory.                  |

NOTE A: TERMINALS - ,031" DIA, NICKEL/TIN COATED BRASS.

MOUNTING- INSERT INTO PRINTED CIRCUIT BOARD AND HAND OR MACHINE SOLDER, UNITS ARE SUITABLE FOR WAVE SOLDERING. RECOMMENDED MAXIMUM TEMPERATURE AND TIME DURATION FOR WAVE SOLDERING IS +270°C AND 3 SECONDS RESPECTIVELY.