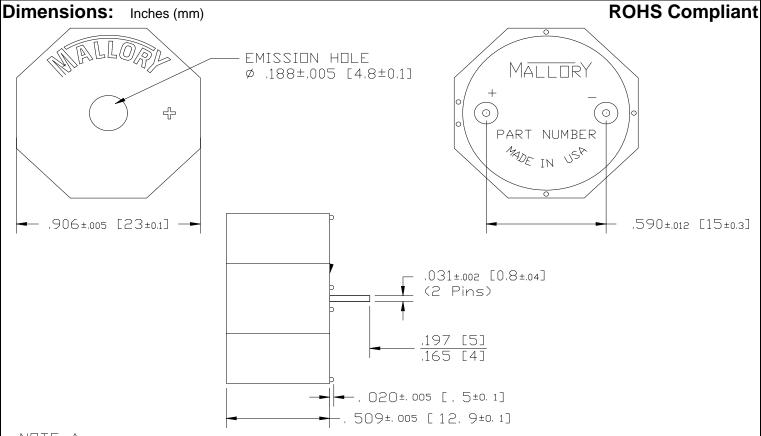

## MALLORY Mallory Sonalert Products,Inc. Part #: MSE28MPS1 Sales Outline Drawing Revision: B

Specifications:

| Sound Level Category  | Medium                             |
|-----------------------|------------------------------------|
| Mode of Operation     | Short Beep @ 1 PPS, 10% Duty Cycle |
| Voltage Rating        | 20 to 28 VDC                       |
| Frequency             | 3900 ± 500 Hz                      |
| Loudness @ 1 FT       | 75 to 85 dB(A) Typ.                |
| Current Draw          | 50mA MAX                           |
| Housing Material      | Valox (UL94V-0), Color: Black      |
| Storage Temperature   | -40° to +80° C                     |
| Operating Temperature | -40° to +65° C                     |
| Weight (Typical)      | 4.0g                               |
| Options               | Please contact factory.            |

NUTE A: Terminals - .031" dia, nickel/tin coated brass.

MOUNTING- INSERT INTO PRINTED CIRCUIT BOARD AND HAND OR MACHINE SOLDER, UNITS ARE SUITABLE FOR WAVE SOLDERING. RECOMMENDED MAXIMUM TEMPERATURE AND TIME DURATION FOR WAVE SOLDERING IS +270°C AND 3 SECONDS RESPECTIVELY.