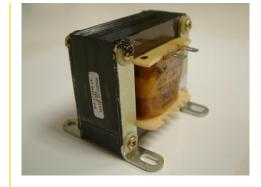

## **Description:**

Smoothing chokes are power supply filter chokes having a core with an air gap which prevents saturation at maximum current. Hipot to 1500 VRMS between winding and core for safety.

| Current | Inductance †† | Resistance |  |
|---------|---------------|------------|--|
| DC Amps | Henries       | Ohms       |  |
| 2.0     | 0.035*        | 0.79       |  |