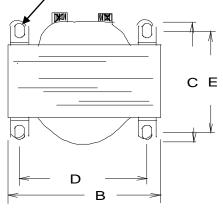

++ = Inductance tolerance -20%, + 50 %
\*Inductance at rated DC current

| Dimensions | 51 |
|------------|----|
|            |    |

| А          | В          | С         | D           | Е          |
|------------|------------|-----------|-------------|------------|
| 2.250 typ. | 2.625 typ. | 2.60 typ. | 2.187±0.030 | 2.00±0.060 |
| Mataa      |            |           |             |            |

- Notes:
- 1. Weight: 2.0 lbs.
- 2. Terminal size: 0.187"±0.008" X 0.021"±0.008".