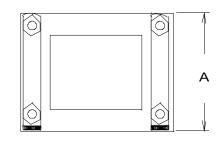

++ = Inductance tolerance -20%, + 50 %
\*Inductance at rated DC current

| Dimensions | 51 |
|------------|----|
|            |    |

| А          | В          | С         | D           | Е          |
|------------|------------|-----------|-------------|------------|
| 2.250 typ. | 2.625 typ. | 2.60 typ. | 2.187±0.030 | 2.00±0.060 |
| Mataa      |            |           |             |            |